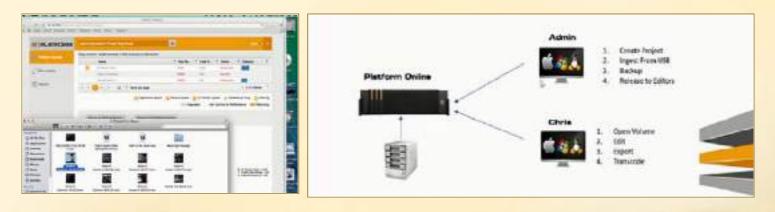

Technodyna's High-Performance Workflow Solution for Film Restoration About Technodyna:

Technodyna is a media technology solutions provider based in Egypt, offering workflow design, implementation, and consultancy services to broadcasters, post houses, and media archives operating in the MENA region. Their engineering team possesses extensive experience in both the technical and operational aspects of media and film workflows.

### **The Challenge:**

Technodyna faced a critical challenge when a new film restoration center approached them with demanding requirements: 1.Deliver 6 concurrent 4K DPX streams (each stream requiring 1250 MB/s) 2.Achieve a total sustained performance of 8000 MB/s (64,000 Mbps)

3.Enable any of the 3 workstations to handle 2 concurrent real-time streams simultaneously

4. Provide 500 TB of storage capacity

5.Implement the solution within the allocated budget of approximately \$400,000 for storage and related equipment, which was part of a total project budget of \$1,100,000These requirements were particularly challenging given the cost-sensitive market in which Technodyna operates.

The Solution: Accusys ExaSAN After extensive market research, Technodyna chose Accusys as their main storage provider. The solution included:

- 1- 4 x Accusys A16S3-PS storage chassis ExaSAN SW16-V3
- 2- switch Accusys Z2M PCIe workstation cards for 32 Gb/s connectivity
- **3-Bluewhale BWFS SAN filesystem**

#### **Key Components:**

1-Storage: Accusys Al6S3-PS chassis (each capable of 2500 MB/s performance)
Connectivity: ExaSAN SW16-V3 switch for high-speed SAN
2-Workstation Integration: Accusys Z2M PCIe cards for 32 Gb/s connectivity File
System: Bluewhale BWFS SAN filesystem for efficient data management
3-Gateway: Hyperminds Inc. gateway for connecting additional 10 GigE and 1 GigE
clients