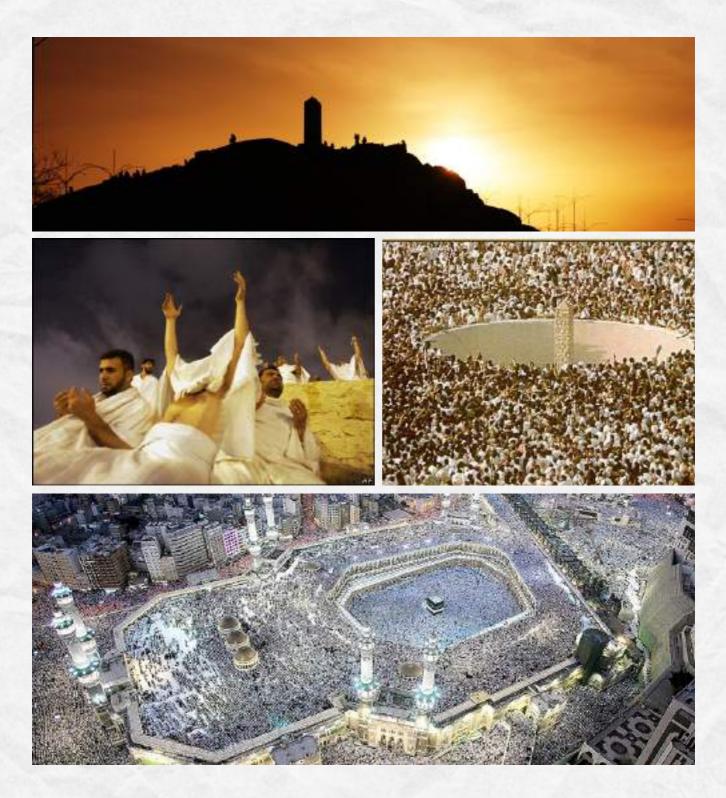

#### Roaya Projects

2- Cinema Production, 4k, documenting the third Saudi Expansion for the Holly Mosque of Mecca. The production contained 30 documentaries' episodes, as well as 24 hours of helicopter filming, scripts over 120000 words, 120 timelapses, 62TB of material...etc. – KSA.

 A special documentary on Mountain of Light. Ghar Hera – Mecca.

• Over 5000 photos documenting the magnificent rise of the Holly Mosque – Mecca.

 Documentary of Kaaba Stone – the Black Stone – "The Promise of the Sky" – KSA.

# Special Productions for STC – Saudi Telecom – KSA.

Series documentary for the new 1800 Saudi Arabia Police Station.

• VB filming in KSA cities.

• 3D stereographic filming Production for the Holly Mosque in Mecca.