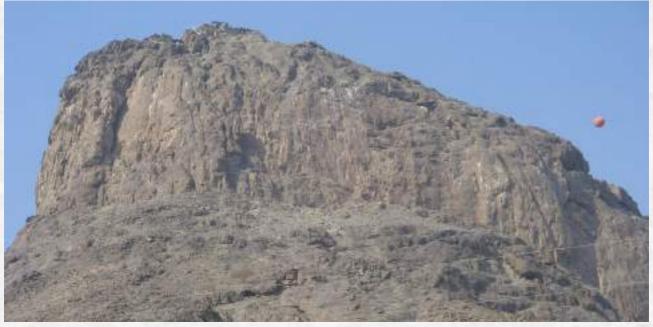

 A special documentary on Mountain of Light. Ghar Hera – Mecca.

• Over 5000 photos documenting the magnificent rise of the Holly Mosque – Mecca.

 Documentary of Kaaba Stone – the Black Stone – "The Promise of the Sky" – KSA.