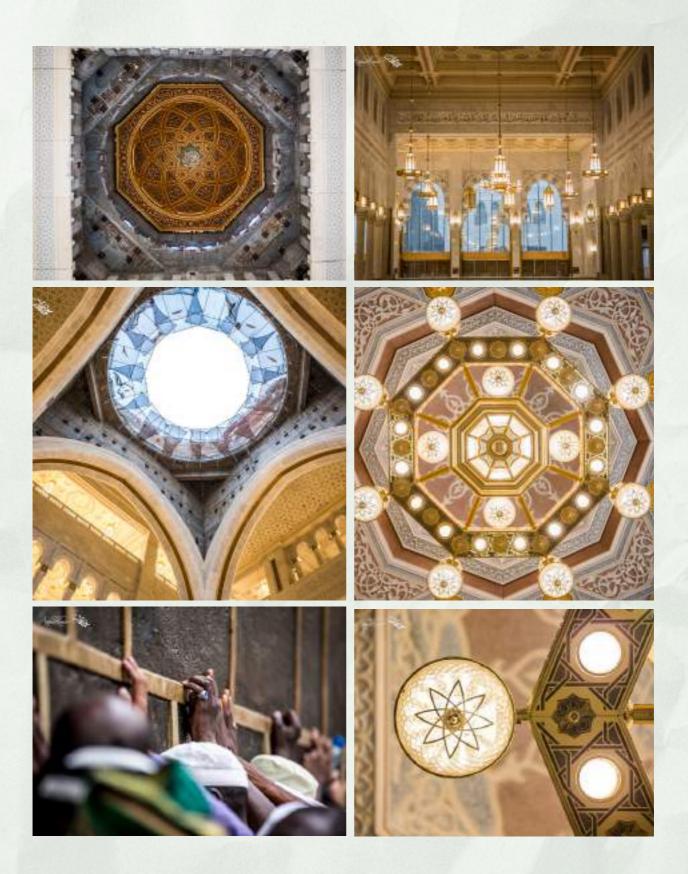

#### Roaya Projects

2- Cinema Production, 4k, documenting the third Saudi Expansion for the Holly Mosque of Mecca. The production contained 30 documentaries' episodes, as well as 24 hours of helicopter filming, scripts over 120000 words, 120 timelapses, 62TB of material...etc. – KSA.

 A special documentary on Mountain of Light. Ghar Hera – Mecca.

• Over 5000 photos documenting the magnificent rise of the Holly Mosque – Mecca.

 Documentary of Kaaba Stone – the Black Stone – "The Promise of the Sky" – KSA.

# Special Productions for STC – Saudi Telecom – KSA.

Series documentary for the new 1800 Saudi Arabia Police Station.

• VB filming in KSA cities.

• 3D stereographic filming Production for the Holly Mosque in Mecca.