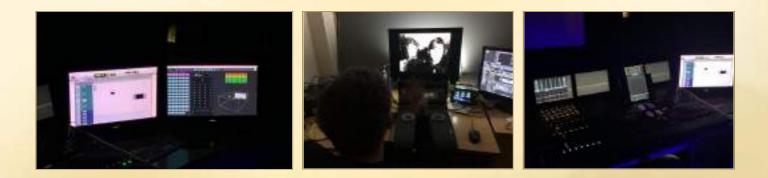

Technodyna's High-Performance Workflow Solution for Film Restoration About Technodyna:

Technodyna is a media technology solutions provider based in Egypt, offering workflow design, implementation, and consultancy services to broadcasters, post houses, and media archives operating in the MENA region. Their engineering team possesses extensive experience in both the technical and operational aspects of media and film workflows.

The Solution: Accusys ExaSAN After extensive market research, Technodyna chose Accusys as their main storage provider. The solution included:

- 1- 4 x Accusys A16S3-PS storage chassis ExaSAN SW16-V3
- 2- switch Accusys Z2M PCIe workstation cards for 32 Gb/s connectivity
- **3-Bluewhale BWFS SAN filesystem**

#### **Key Components:**

1-Storage: Accusys Al6S3-PS chassis (each capable of 2500 MB/s performance)
Connectivity: ExaSAN SW16-V3 switch for high-speed SAN
2-Workstation Integration: Accusys Z2M PCIe cards for 32 Gb/s connectivity File
System: Bluewhale BWFS SAN filesystem for efficient data management
3-Gateway: Hyperminds Inc. gateway for connecting additional 10 GigE and 1 GigE
clients

#### **The Benefits**

1-Exceeded Performance Requirements: Achieved over 9000 MB/s sustained performance, surpassing the client's 8000 MB/s requirement by more than 10%. Cost-Effective: Met the client's budget constraints while delivering superior performance.