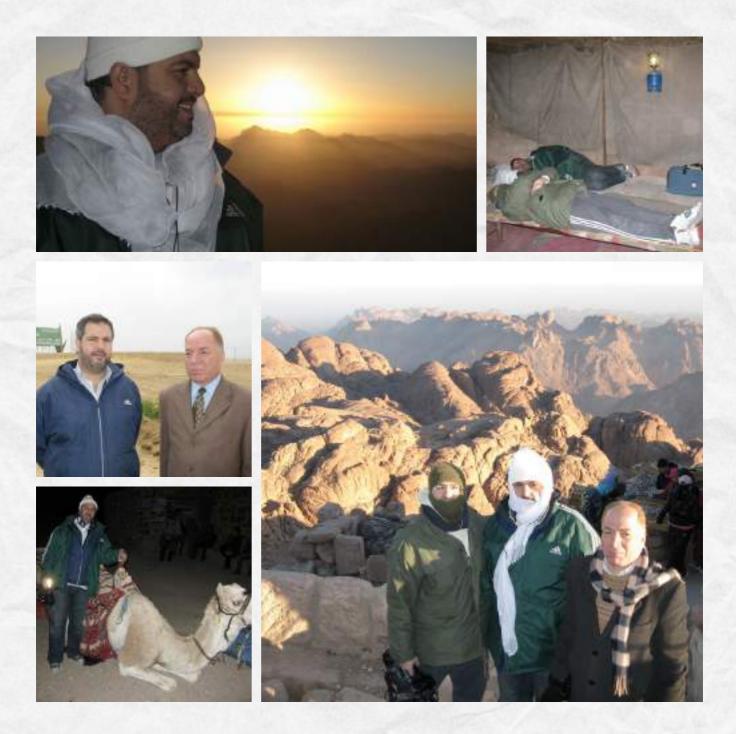

 A special documentary on Mountain of Light. Ghar Hera – Mecca.

• Over 5000 photos documenting the magnificent rise of the Holly Mosque – Mecca.

 Documentary of Kaaba Stone – the Black Stone – "The Promise of the Sky" – KSA.

#### Drone Aerial Filming:

Aerial filming as a remarkable big change in the history of videography – it is taking filming off the ground to a lovely elevated position where experience has proven itself in Dubai, Jeddah, Riaydh, Mecca, Madina, Cairo, Alexandria... etc.

Surpassingly our mission is passionate for providing stunning aerial filming production in this field in notable areas of notice where no one else has ever achieved by aim the ethics and the required skills in the area of filming.