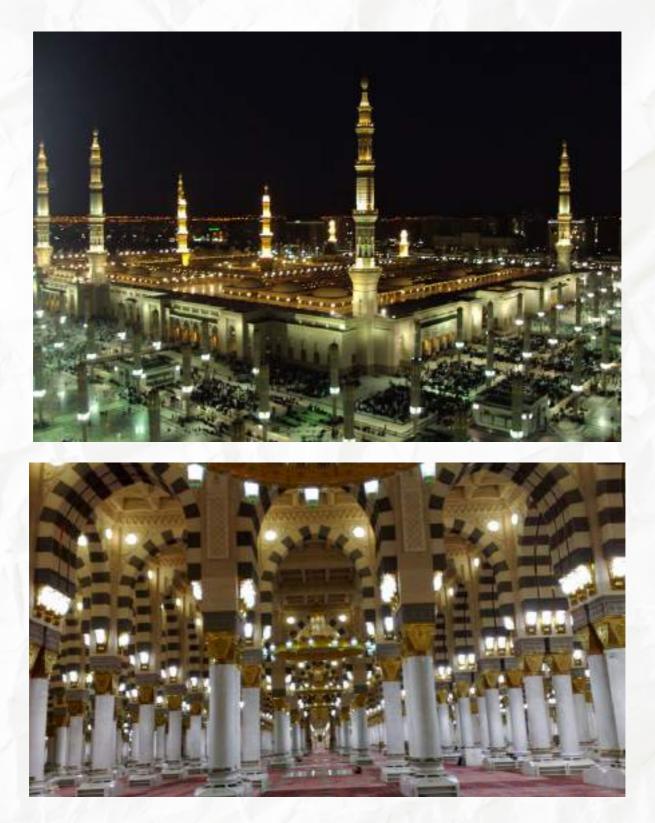

#### Roaya Projects

2- Cinema Production, 4k, documenting the third Saudi Expansion for the Holly Mosque of Mecca. The production contained 30 documentaries' episodes, as well as 24 hours of helicopter filming, scripts over 120000 words, 120 timelapses, 62TB of material...etc. – KSA.

 A special documentary on Mountain of Light. Ghar Hera – Mecca.

• Over 5000 photos documenting the magnificent rise of the Holly Mosque – Mecca.

 Documentary of Kaaba Stone – the Black Stone – "The Promise of the Sky" – KSA.