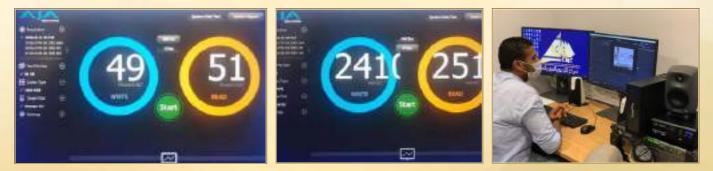

#### **Single Workstation Performance:**

a.Write: 2410 MB/s (49 fps for Full Frame 4K 4096x3112) o Read: 2514 MB/s (51 fps for Full Frame b.4K 4096x3112) c.Overall System Performance: o Sustained performance: Close to 9000 MB/s when all workstations were tested simultaneously