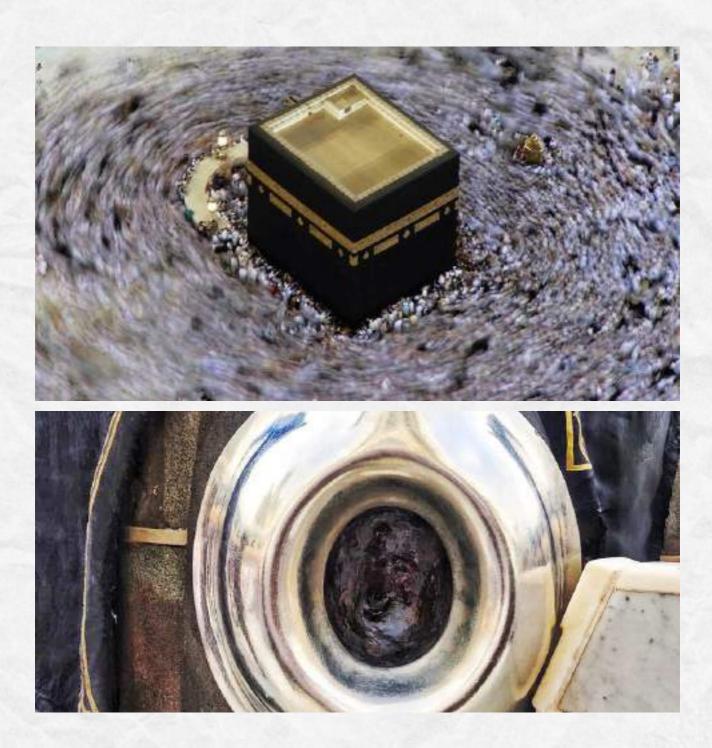

#### Roaya Projects

2- Cinema Production, 4k, documenting the third Saudi Expansion for the Holly Mosque of Mecca. The production contained 30 documentaries' episodes, as well as 24 hours of helicopter filming, scripts over 120000 words, 120 timelapses, 62TB of material...etc. – KSA.

 A special documentary on Mountain of Light. Ghar Hera – Mecca.

• Over 5000 photos documenting the magnificent rise of the Holly Mosque – Mecca.

 Documentary of Kaaba Stone – the Black Stone – "The Promise of the Sky" – KSA.