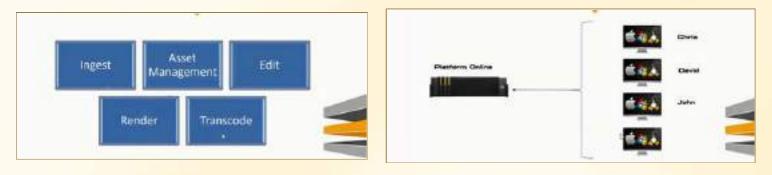

## **Client's System Archive**

Fast, Accurate and easy work flow

**Sequences Implemented as follows:** 

- 1- Quick notes immediately applied after receiving the memory cards.
- 2- Numbering with dates, days & events if happens.
- 3- Transferring the material with Meta Data.
- 4- Logging the material as proper as it should be.
- 5- Ingesting the material in files as work flow rises.
- 6- Encoding material for later usage.
- 7- Converting material if needed.
- 8- Use key words for search engine use.
- 9- Duplicate the final file on date of the archive.
- 10-Apply safety.