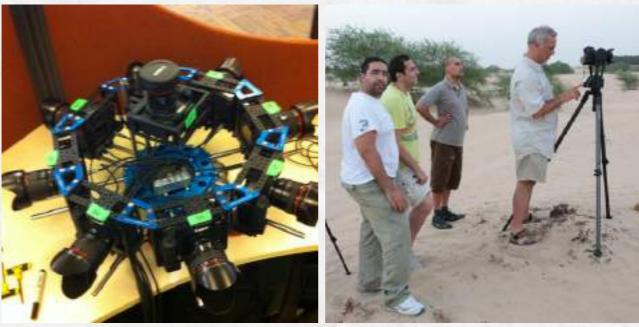

#### Drone Aerial Filming:

Aerial filming as a remarkable big change in the history of videography – it is taking filming off the ground to a lovely elevated position where experience has proven itself in Dubai, Jeddah, Riaydh, Mecca, Madina, Cairo, Alexandria... etc.

We take our productions at high angles where the best oblique filming are taken seriously with special large format cameras calibrated and documented geometric properties based on high end quality approach.

Surpassingly our mission is passionate for providing stunning aerial filming production in this field in notable areas of notice where no one else has ever achieved by aim the ethics and the required skills in the area of filming.