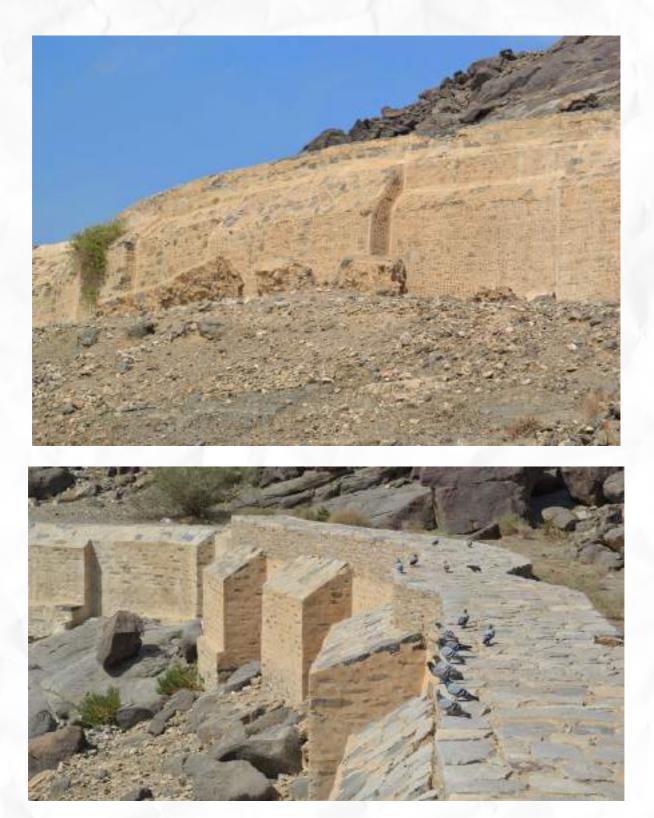

 A special documentary on Mountain of Light. Ghar Hera – Mecca.

• Over 5000 photos documenting the magnificent rise of the Holly Mosque – Mecca.

 Documentary of Kaaba Stone – the Black Stone – "The Promise of the Sky" – KSA.

# Special Productions for STC – Saudi Telecom – KSA.

Series documentary for the new 1800 Saudi Arabia Police Station.

• VB filming in KSA cities.

• 3D stereographic filming Production for the Holly Mosque in Mecca.