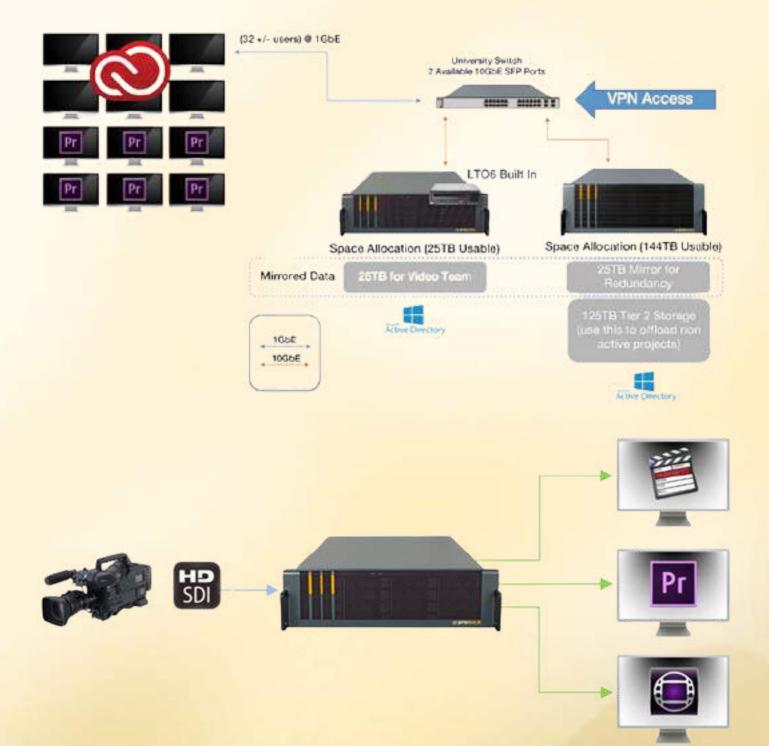

### **The Challenge:**

Technodyna faced a critical challenge when a new film restoration center approached them with demanding requirements: 1.Deliver 6 concurrent 4K DPX streams (each stream requiring 1250 MB/s) 2.Achieve a total sustained performance of 8000 MB/s (64,000 Mbps)

3.Enable any of the 3 workstations to handle 2 concurrent real-time streams simultaneously

4. Provide 500 TB of storage capacity

5.Implement the solution within the allocated budget of approximately \$400,000 for storage and related equipment, which was part of a total project budget of \$1,100,000These requirements were particularly challenging given the cost-sensitive market in which Technodyna operates.

The Solution: Accusys ExaSAN After extensive market research, Technodyna chose Accusys as their main storage provider. The solution included:

- 1- 4 x Accusys A16S3-PS storage chassis ExaSAN SW16-V3
- 2- switch Accusys Z2M PCIe workstation cards for 32 Gb/s connectivity
- **3-Bluewhale BWFS SAN filesystem**

#### **Key Components:**

1-Storage: Accusys Al6S3-PS chassis (each capable of 2500 MB/s performance)
Connectivity: ExaSAN SW16-V3 switch for high-speed SAN
2-Workstation Integration: Accusys Z2M PCIe cards for 32 Gb/s connectivity File
System: Bluewhale BWFS SAN filesystem for efficient data management
3-Gateway: Hyperminds Inc. gateway for connecting additional 10 GigE and 1 GigE
clients

#### **The Benefits**

1-Exceeded Performance Requirements: Achieved over 9000 MB/s sustained performance, surpassing the client's 8000 MB/s requirement by more than 10%. Cost-Effective: Met the client's budget constraints while delivering superior performance.

1- Scalability: The solution easily accommodated the 500 TB storage requirement.

2- Flexibility: Successfully integrated high-end workstations (HP Z8) and specialized software (Phoenix, PFClean, DaVinci Resolve).

3- Efficient Design: Compact solution with minimal hardware, resulting in lower power consumption and reduced running costs.