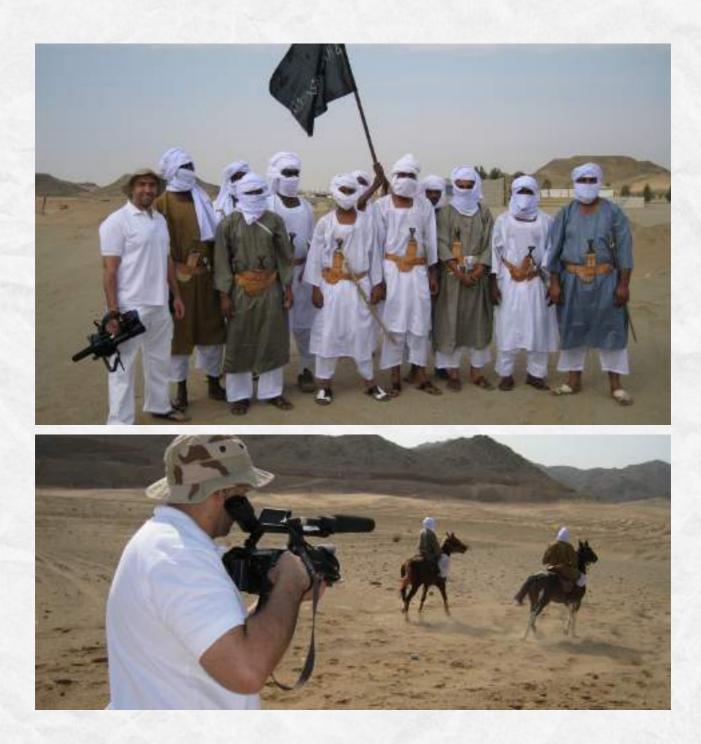

#### Drone Aerial Filming:

Aerial filming as a remarkable big change in the history of videography – it is taking filming off the ground to a lovely elevated position where experience has proven itself in Dubai, Jeddah, Riaydh, Mecca, Madina, Cairo, Alexandria... etc.

We take our productions at high angles where the best oblique filming are taken seriously with special large format cameras calibrated and documented geometric properties based on high end quality approach.

Surpassingly our mission is passionate for providing stunning aerial filming production in this field in notable areas of notice where no one else has ever achieved by aim the ethics and the required skills in the area of filming.