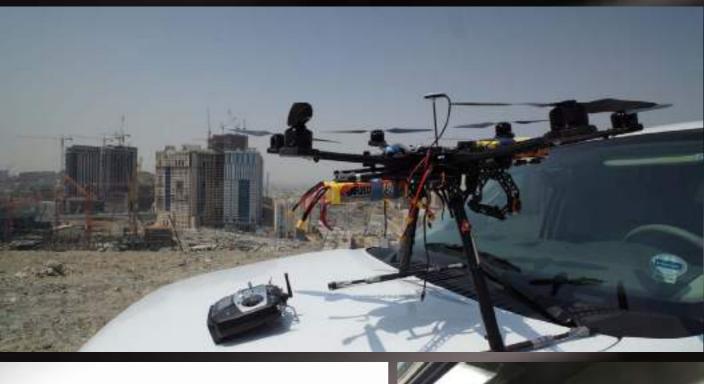

#### Drone Aerial Filming:

Aerial filming as a remarkable big change in the history of videography – it is taking filming off the ground to a lovely elevated position where experience has proven itself in Dubai, Jeddah, Riaydh, Mecca, Madina, Cairo, Alexandria... etc.

We take our productions at high angles where the best oblique filming are taken seriously with special large format cameras calibrated and documented geometric properties based on high end quality approach.

Surpassingly our mission is passionate for providing stunning aerial filming production in this field in notable areas of notice where no one else has ever achieved by aim the ethics and the required skills in the area of filming.