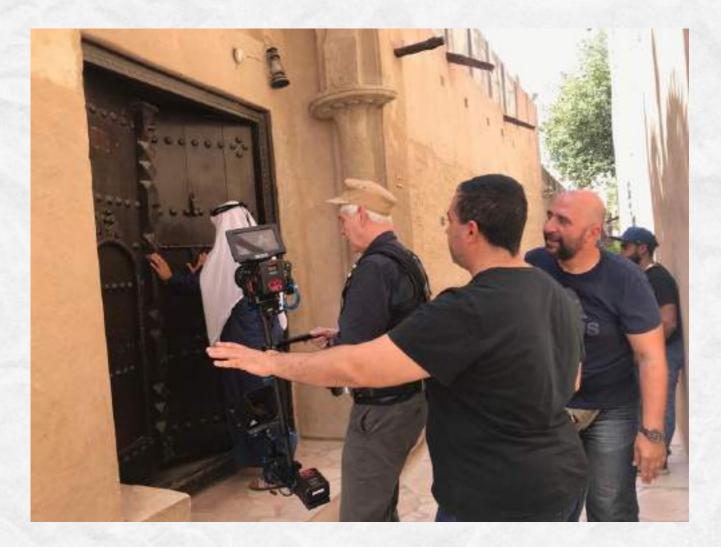

#### Drone Aerial Filming:

Aerial filming as a remarkable big change in the history of videography – it is taking filming off the ground to a lovely elevated position where experience has proven itself in Dubai, Jeddah, Riaydh, Mecca, Madina, Cairo, Alexandria... etc.

We take our productions at high angles where the best oblique filming are taken seriously with special large format cameras calibrated and documented geometric properties based on high end quality approach.

Surpassingly our mission is passionate for providing stunning aerial filming production in this field in notable areas of notice where no one else has ever achieved by aim the ethics and the required skills in the area of filming.