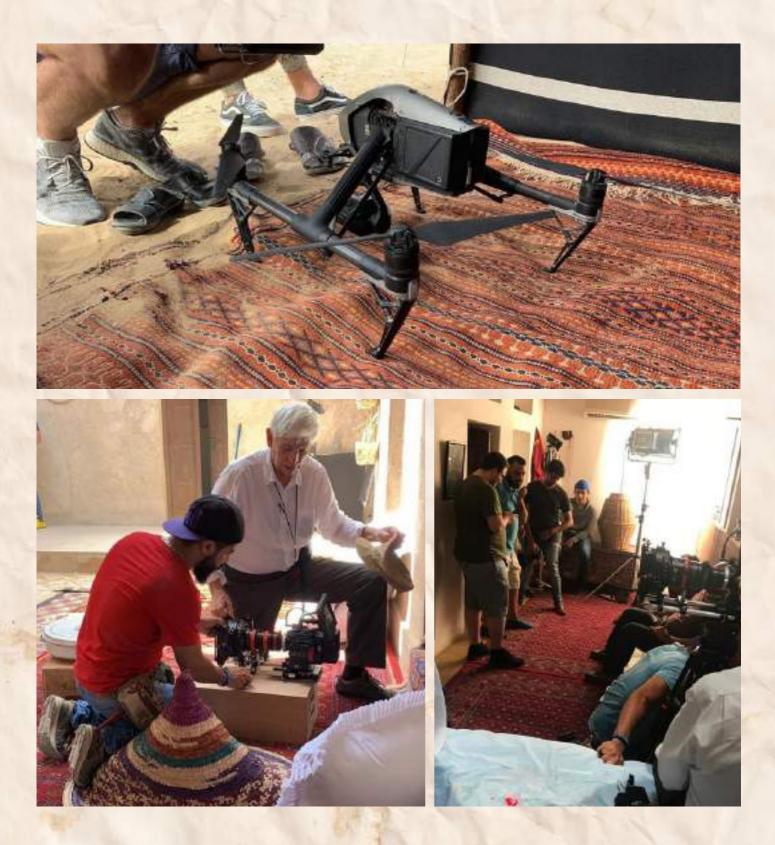

#### Drone Aerial Filming:

Aerial filming as a remarkable big change in the history of videography – it is taking filming off the ground to a lovely elevated position where experience has proven itself in Dubai, Jeddah, Riaydh, Mecca, Madina, Cairo, Alexandria... etc.

We take our productions at high angles where the best oblique filming are taken seriously with special large format cameras calibrated and documented geometric properties based on high end quality approach.

Surpassingly our mission is passionate for providing stunning aerial filming production in this field in notable areas of notice where no one else has ever achieved by aim the ethics and the required skills in the area of filming.