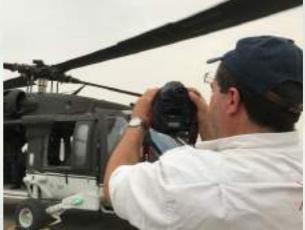

#### Drone Aerial Filming:

Aerial filming as a remarkable big change in the history of videography – it is taking filming off the ground to a lovely elevated position where experience has proven itself in Dubai, Jeddah, Riaydh, Mecca, Madina, Cairo, Alexandria... etc.

We take our productions at high angles where the best oblique filming are taken seriously with special large format cameras calibrated and documented geometric properties based on high end quality approach.

Surpassingly our mission is passionate for providing stunning aerial filming production in this field in notable areas of notice where no one else has ever achieved by aim the ethics and the required skills in the area of filming.