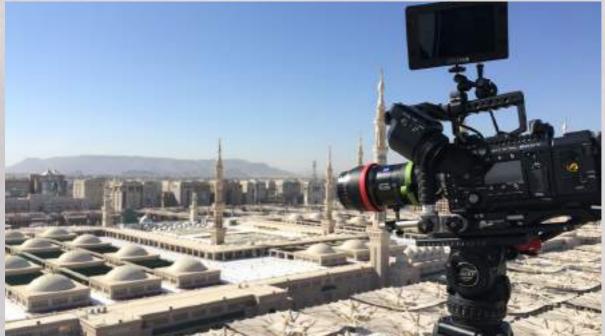

#### Roaya Projects

2- Cinema Production, 4k, documenting the third Saudi Expansion for the Holly Mosque of Mecca. The production contained 30 documentaries' episodes, as well as 24 hours of helicopter filming, scripts over 120000 words, 120 timelapses, 62TB of material...etc. – KSA.

#### Drone Aerial Filming:

Aerial filming as a remarkable big change in the history of videography – it is taking filming off the ground to a lovely elevated position where experience has proven itself in Dubai, Jeddah, Riaydh, Mecca, Madina, Cairo, Alexandria... etc.

We take our productions at high angles where the best oblique filming are taken seriously with special large format cameras calibrated and documented geometric properties based on high end quality approach.