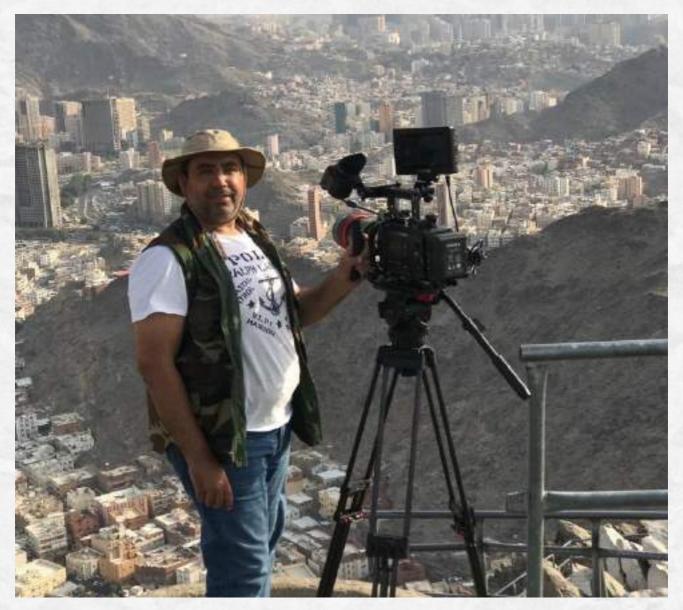

#### Drone Aerial Filming:

Aerial filming as a remarkable big change in the history of videography – it is taking filming off the ground to a lovely elevated position where experience has proven itself in Dubai, Jeddah, Riaydh, Mecca, Madina, Cairo, Alexandria... etc.

We take our productions at high angles where the best oblique filming are taken seriously with special large format cameras calibrated and documented geometric properties based on high end quality approach.

Surpassingly our mission is passionate for providing stunning aerial filming production in this field in notable areas of notice where no one else has ever achieved by aim the ethics and the required skills in the area of filming.