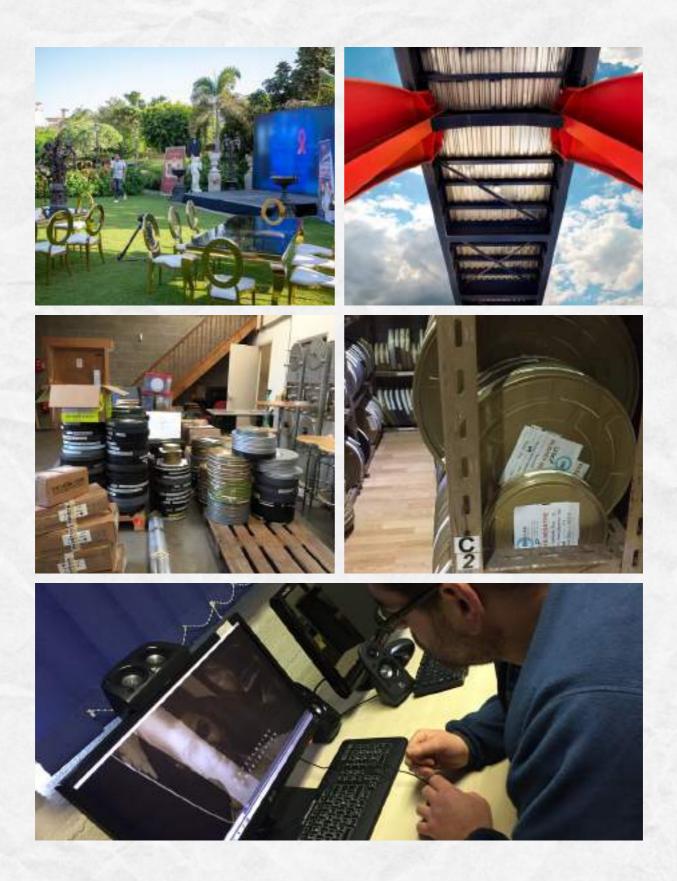

## **Building the Impossible**

**Restoration & Archiving System Full Services** 

Roaya Company as part of the Group of media Production Group (Bader, Technodyna, Smash Cut & Think) greatly appreciate the success which has been reflected from the past 25 years led to enjoy a good base for excellent communications & developments with all clients. We will always stand on behalf of our achievements and accomplishments to complete what we have started, our responsibilities will never have an end; however, a start is actually the first step for every victory.

## **Company's Archiving Systems Projects & Clients**

- 1- Ministry of Finance Archiving System Kingdom of Saudi Arabia.
- 2- SBG Group London Archiving System Kingdom of Saudi Arabia.
- 3- Media Production City's Archiving System Egypt.

Technodyna's High-Performance Workflow Solution for Film Restoration About Technodyna:

Technodyna is a media technology solutions provider based in Egypt, offering workflow design, implementation, and consultancy services to broadcasters, post houses, and media archives operating in the MENA region. Their engineering team possesses extensive experience in both the technical and operational aspects of media and film workflows.

### Generally

By leveraging Accusys ExaSAN technology, Technodyna successfully delivered a high-performance, cost-effective solution that not only met but exceeded their client's demanding requirements. This case study demonstrates the power and flexibility of Accusys storage solutions in handling complex media workflows, particularly in budget-conscious markets.