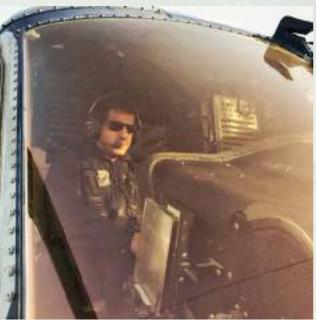

#### Drone Aerial Filming:

Aerial filming as a remarkable big change in the history of videography – it is taking filming off the ground to a lovely elevated position where experience has proven itself in Dubai, Jeddah, Riaydh, Mecca, Madina, Cairo, Alexandria... etc.

We take our productions at high angles where the best oblique filming are taken seriously with special large format cameras calibrated and documented geometric properties based on high end quality approach.

Surpassingly our mission is passionate for providing stunning aerial filming production in this field in notable areas of notice where no one else has ever achieved by aim the ethics and the required skills in the area of filming.