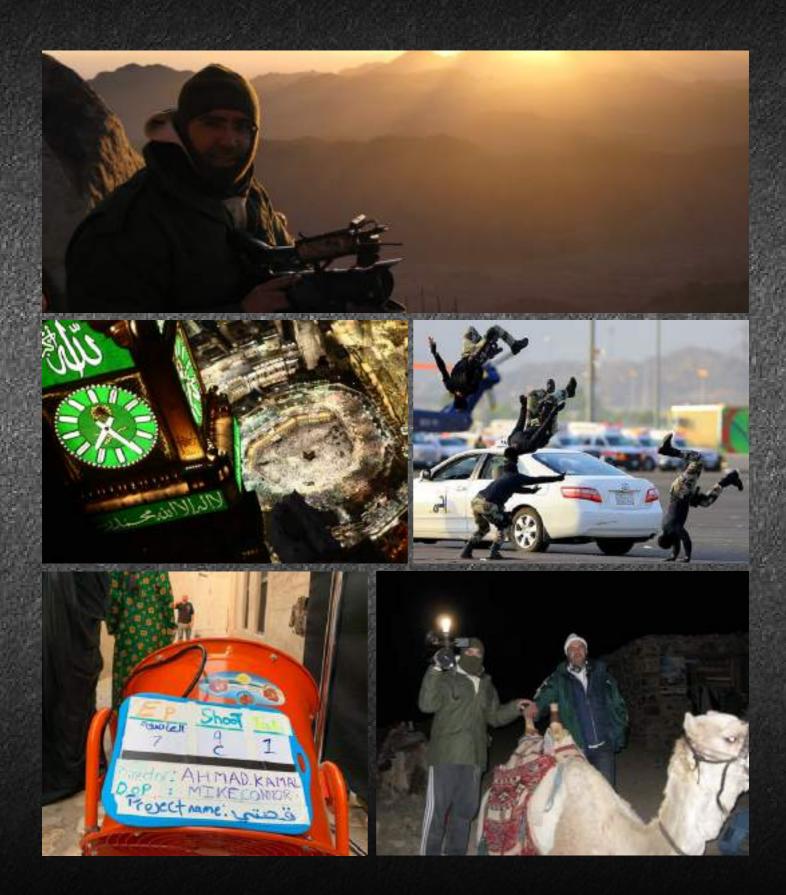

#### Roaya Projects

2- Cinema Production, 4k, documenting the third Saudi Expansion for the Holly Mosque of Mecca. The production contained 30 documentaries' episodes, as well as 24 hours of helicopter filming, scripts over 120000 words, 120 timelapses, 62TB of material...etc. – KSA.

 A special documentary on Mountain of Light. Ghar Hera – Mecca.

• Over 5000 photos documenting the magnificent rise of the Holly Mosque – Mecca.

 Documentary of Kaaba Stone – the Black Stone – "The Promise of the Sky" – KSA.

#### Drone Aerial Filming:

Aerial filming as a remarkable big change in the history of videography – it is taking filming off the ground to a lovely elevated position where experience has proven itself in Dubai, Jeddah, Riaydh, Mecca, Madina, Cairo, Alexandria... etc.

We take our productions at high angles where the best oblique filming are taken seriously with special large format cameras calibrated and documented geometric properties based on high end quality approach.

Surpassingly our mission is passionate for providing stunning aerial filming production in this field in notable areas of notice where no one else has ever achieved by aim the ethics and the required skills in the area of filming.