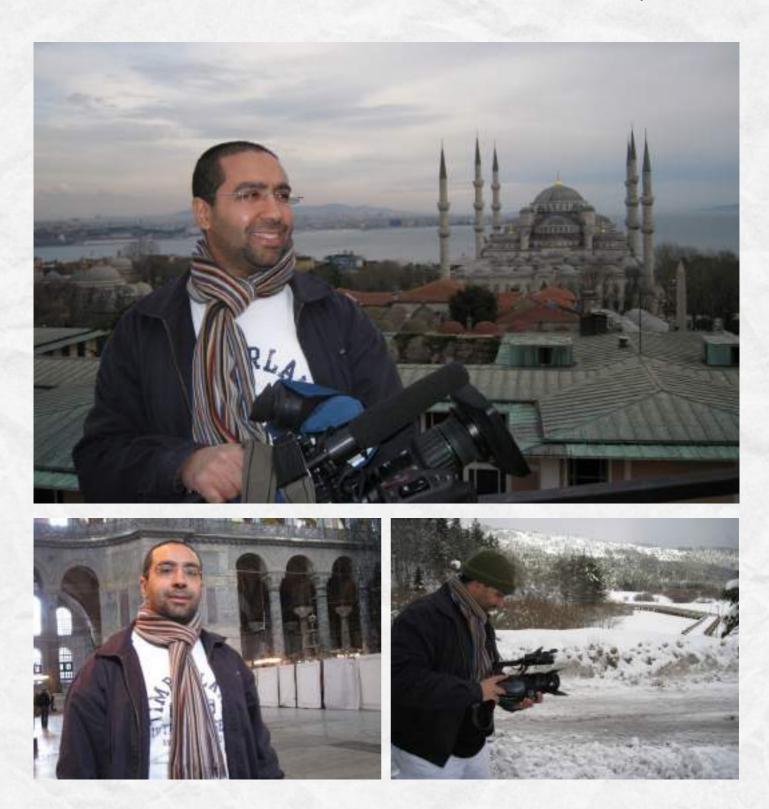

#### Drone Aerial Filming:

Aerial filming as a remarkable big change in the history of videography – it is taking filming off the ground to a lovely elevated position where experience has proven itself in Dubai, Jeddah, Riaydh, Mecca, Madina, Cairo, Alexandria... etc.

We take our productions at high angles where the best oblique filming are taken seriously with special large format cameras calibrated and documented geometric properties based on high end quality approach.

Surpassingly our mission is passionate for providing stunning aerial filming production in this field in notable areas of notice where no one else has ever achieved by aim the ethics and the required skills in the area of filming.