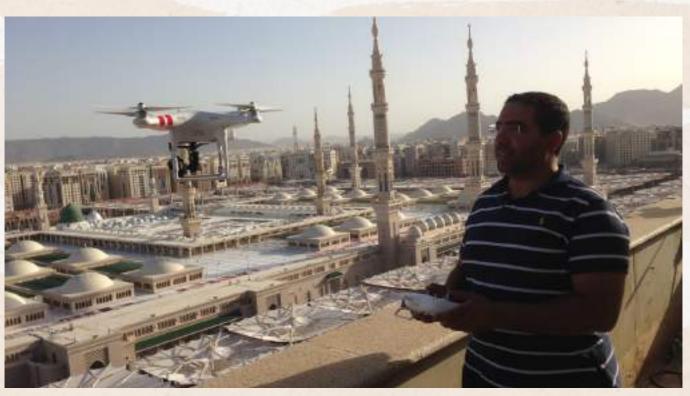

# Special Productions for STC – Saudi Telecom – KSA.

Series documentary for the new 1800 Saudi Arabia Police Station.

• VB filming in KSA cities.

• 3D stereographic filming Production for the Holly Mosque in Mecca.

#### Drone Aerial Filming:

Aerial filming as a remarkable big change in the history of videography – it is taking filming off the ground to a lovely elevated position where experience has proven itself in Dubai, Jeddah, Riaydh, Mecca, Madina, Cairo, Alexandria... etc.