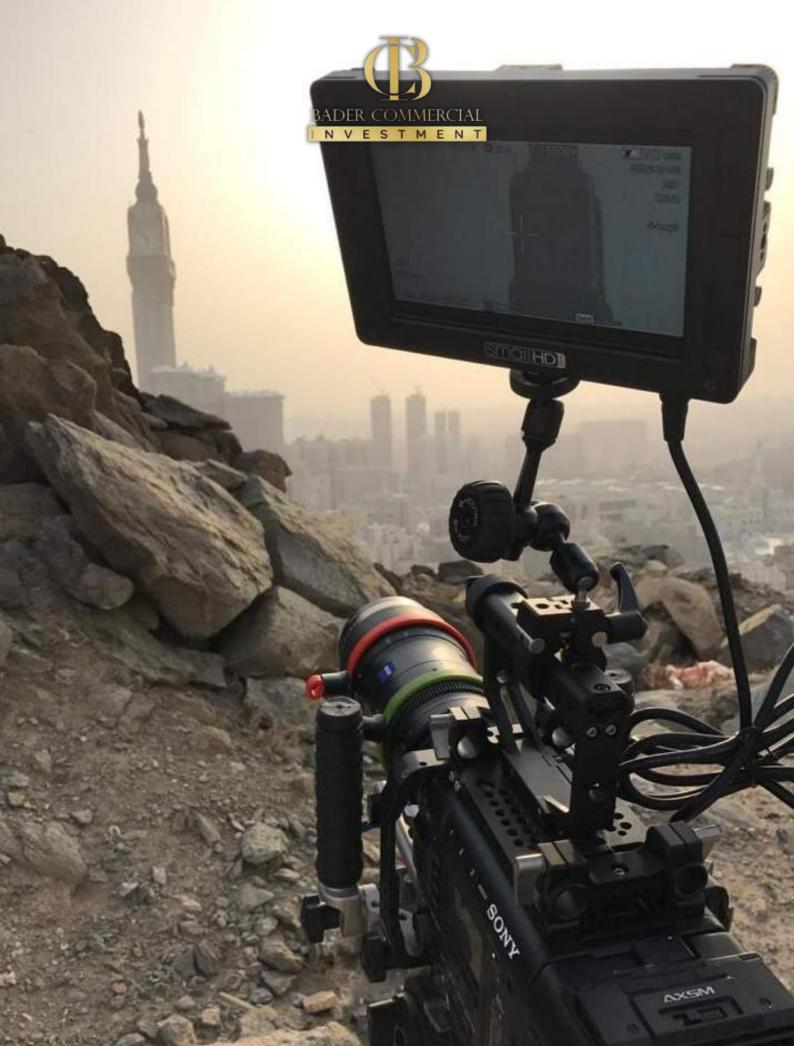

#### Drone Aerial Filming:

Aerial filming as a remarkable big change in the history of videography – it is taking filming off the ground to a lovely elevated position where experience has proven itself in Dubai, Jeddah, Riaydh, Mecca, Madina, Cairo, Alexandria... etc.

We take our productions at high angles where the best oblique filming are taken seriously with special large format cameras calibrated and documented geometric properties based on high end quality approach.

Surpassingly our mission is passionate for providing stunning aerial filming production in this field in notable areas of notice where no one else has ever achieved by aim the ethics and the required skills in the area of filming.