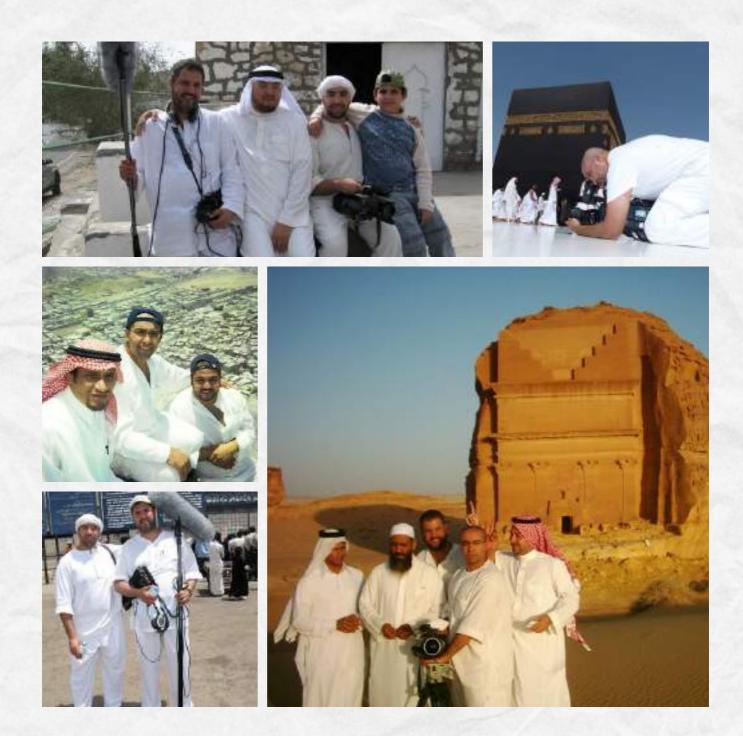

#### Roaya Projects

2- Cinema Production, 4k, documenting the third Saudi Expansion for the Holly Mosque of Mecca. The production contained 30 documentaries' episodes, as well as 24 hours of helicopter filming, scripts over 120000 words, 120 timelapses, 62TB of material...etc. – KSA.

 A special documentary on Mountain of Light. Ghar Hera – Mecca.

• Over 5000 photos documenting the magnificent rise of the Holly Mosque – Mecca.

 Documentary of Kaaba Stone – the Black Stone – "The Promise of the Sky" – KSA.

#### Drone Aerial Filming:

Aerial filming as a remarkable big change in the history of videography – it is taking filming off the ground to a lovely elevated position where experience has proven itself in Dubai, Jeddah, Riaydh, Mecca, Madina, Cairo, Alexandria... etc.