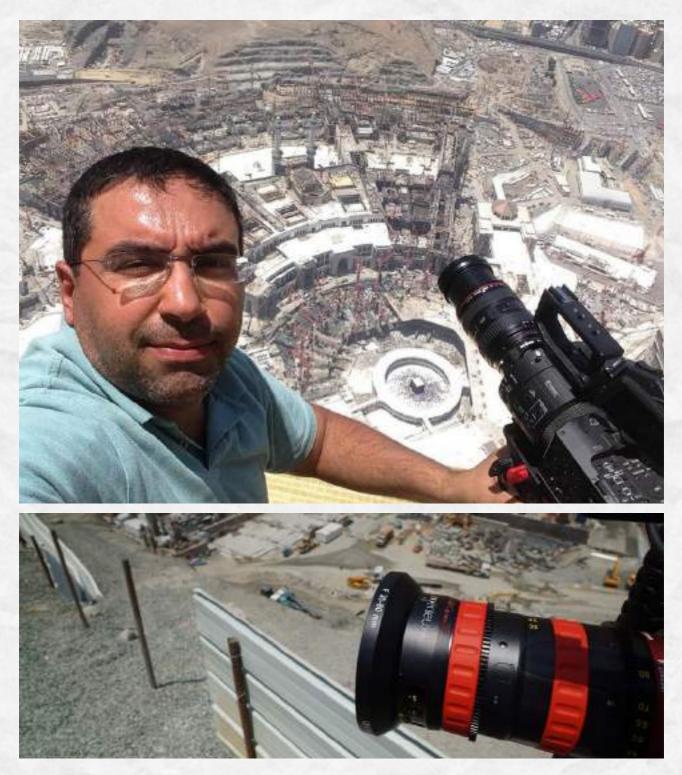

#### Roaya Projects

2- Cinema Production, 4k, documenting the third Saudi Expansion for the Holly Mosque of Mecca. The production contained 30 documentaries' episodes, as well as 24 hours of helicopter filming, scripts over 120000 words, 120 timelapses, 62TB of material...etc. – KSA.

#### Drone Aerial Filming:

Aerial filming as a remarkable big change in the history of videography – it is taking filming off the ground to a lovely elevated position where experience has proven itself in Dubai, Jeddah, Riaydh, Mecca, Madina, Cairo, Alexandria... etc.

We take our productions at high angles where the best oblique filming are taken seriously with special large format cameras calibrated and documented geometric properties based on high end quality approach.