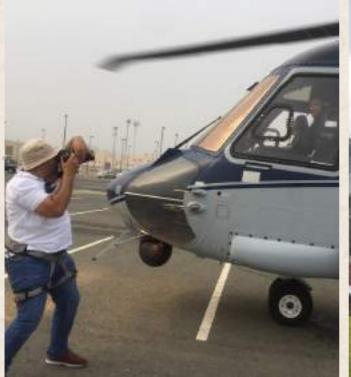

#### Drone Aerial Filming:

Aerial filming as a remarkable big change in the history of videography – it is taking filming off the ground to a lovely elevated position where experience has proven itself in Dubai, Jeddah, Riaydh, Mecca, Madina, Cairo, Alexandria... etc.

We take our productions at high angles where the best oblique filming are taken seriously with special large format cameras calibrated and documented geometric properties based on high end quality approach.

Surpassingly our mission is passionate for providing stunning aerial filming production in this field in notable areas of notice where no one else has ever achieved by aim the ethics and the required skills in the area of filming.