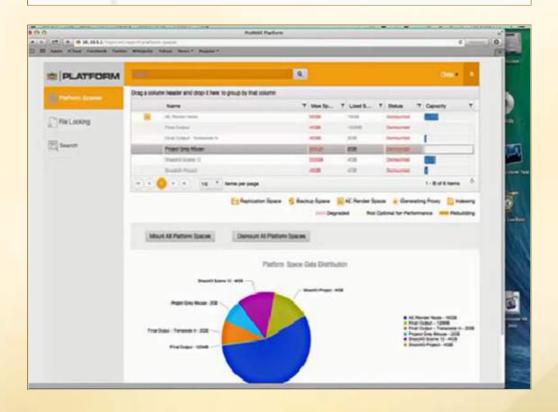

| III IN ATHONS |    | - <b>N</b> |                                                                                                                                                                                                                                                                                                                                                                                                                                                                                                                                                                                                                                                                                                                                                                                                                                                                                                                                                                                                                                                                                                                                                                                                                                                                                                                                                                                                                                                                                                                                                                                                                                                                                                                                                                                                                                                                                                                                                                                                                                                                                                                                |     |
|---------------|----|------------|--------------------------------------------------------------------------------------------------------------------------------------------------------------------------------------------------------------------------------------------------------------------------------------------------------------------------------------------------------------------------------------------------------------------------------------------------------------------------------------------------------------------------------------------------------------------------------------------------------------------------------------------------------------------------------------------------------------------------------------------------------------------------------------------------------------------------------------------------------------------------------------------------------------------------------------------------------------------------------------------------------------------------------------------------------------------------------------------------------------------------------------------------------------------------------------------------------------------------------------------------------------------------------------------------------------------------------------------------------------------------------------------------------------------------------------------------------------------------------------------------------------------------------------------------------------------------------------------------------------------------------------------------------------------------------------------------------------------------------------------------------------------------------------------------------------------------------------------------------------------------------------------------------------------------------------------------------------------------------------------------------------------------------------------------------------------------------------------------------------------------------|-----|
| -             | 35 | A land     | anal<br>Est                                                                                                                                                                                                                                                                                                                                                                                                                                                                                                                                                                                                                                                                                                                                                                                                                                                                                                                                                                                                                                                                                                                                                                                                                                                                                                                                                                                                                                                                                                                                                                                                                                                                                                                                                                                                                                                                                                                                                                                                                                                                                                                    | -   |
|               |    |            | -                                                                                                                                                                                                                                                                                                                                                                                                                                                                                                                                                                                                                                                                                                                                                                                                                                                                                                                                                                                                                                                                                                                                                                                                                                                                                                                                                                                                                                                                                                                                                                                                                                                                                                                                                                                                                                                                                                                                                                                                                                                                                                                              | - 1 |
|               | -  | -          | and the second s | -   |

| PLATFOR                  | M                                                                                                                                                                                                           |                                                                                                                 |                                                                                                                                        |                                                               |          |  |
|--------------------------|-------------------------------------------------------------------------------------------------------------------------------------------------------------------------------------------------------------|-----------------------------------------------------------------------------------------------------------------|----------------------------------------------------------------------------------------------------------------------------------------|---------------------------------------------------------------|----------|--|
| (million)                |                                                                                                                                                                                                             | D Sorth from with Human                                                                                         |                                                                                                                                        |                                                               |          |  |
| and the literate         |                                                                                                                                                                                                             |                                                                                                                 |                                                                                                                                        |                                                               |          |  |
|                          |                                                                                                                                                                                                             | EE                                                                                                              | 111                                                                                                                                    |                                                               |          |  |
| Self + Institute (75)    | CARDIN                                                                                                                                                                                                      |                                                                                                                 |                                                                                                                                        |                                                               | 4.C 1000 |  |
| ong Mangebook Deciding 1 | - fine                                                                                                                                                                                                      | the surface                                                                                                     | 1.m                                                                                                                                    | te .                                                          |          |  |
| nation of a              | Read Long 2 (000) one     Read Long 2 (000) one | LANDELERMA<br>LANDELERMA<br>ANDELERMA<br>ANDELERMA<br>LANDELERMA<br>LANDELERMA                                  | Read have block<br>Stand have block<br>Read have block<br>Stand have block<br>Stand have block<br>Stand have block<br>Stand have block | 401208<br>100248<br>10048<br>10048<br>10048<br>10048<br>10048 |          |  |
| -                        | E Testil (and)-0712-or<br>Robit (and)-0712-or<br>Robit (and)-0702-or<br>Robit (and)-0702-or<br>Robit (and)-0702-or<br>Robit (and)-0702-or                                                                   | 2-14-002 (200794)<br>(2-24-092) (200794)<br>(2-24-092) (200794)<br>(2-24-092) (200794)<br>(2-24-092) (2-24-094) | Gard Tana Hyun<br>Gard Tana Hyun<br>Gard Tana Hyun<br>Sang Tana Hyun<br>Sang Tana Hyun                                                 | 1907148<br>1972148<br>1972248<br>202248<br>202248             |          |  |
|                          | E Build Lond (1977) on<br>E Build Lond (1977) on<br>E Build Lond (1977) on                                                                                                                                  | in function and the<br>installation of the<br>installation of the                                               | Hand have been<br>Fault from these<br>Gauss lines these                                                                                | 10,00.00<br>110,00.00<br>10,00.00                             | -        |  |