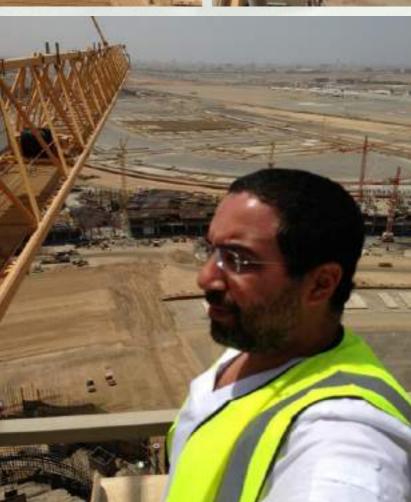

#### Drone Aerial Filming:

Aerial filming as a remarkable big change in the history of videography – it is taking filming off the ground to a lovely elevated position where experience has proven itself in Dubai, Jeddah, Riaydh, Mecca, Madina, Cairo, Alexandria... etc.

We take our productions at high angles where the best oblique filming are taken seriously with special large format cameras calibrated and documented geometric properties based on high end quality approach.

Surpassingly our mission is passionate for providing stunning aerial filming production in this field in notable areas of notice where no one else has ever achieved by aim the ethics and the required skills in the area of filming.