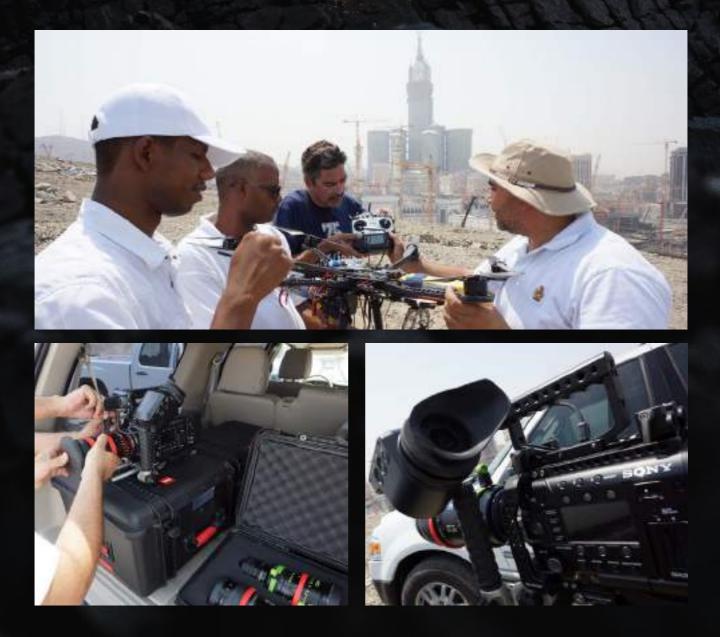

#### Drone Aerial Filming:

Aerial filming as a remarkable big change in the history of videography – it is taking filming off the ground to a lovely elevated position where experience has proven itself in Dubai, Jeddah, Riaydh, Mecca, Madina, Cairo, Alexandria... etc.

We take our productions at high angles where the best oblique filming are taken seriously with special large format cameras calibrated and documented geometric properties based on high end quality approach.

Surpassingly our mission is passionate for providing stunning aerial filming production in this field in notable areas of notice where no one else has ever achieved by aim the ethics and the required skills in the area of filming.