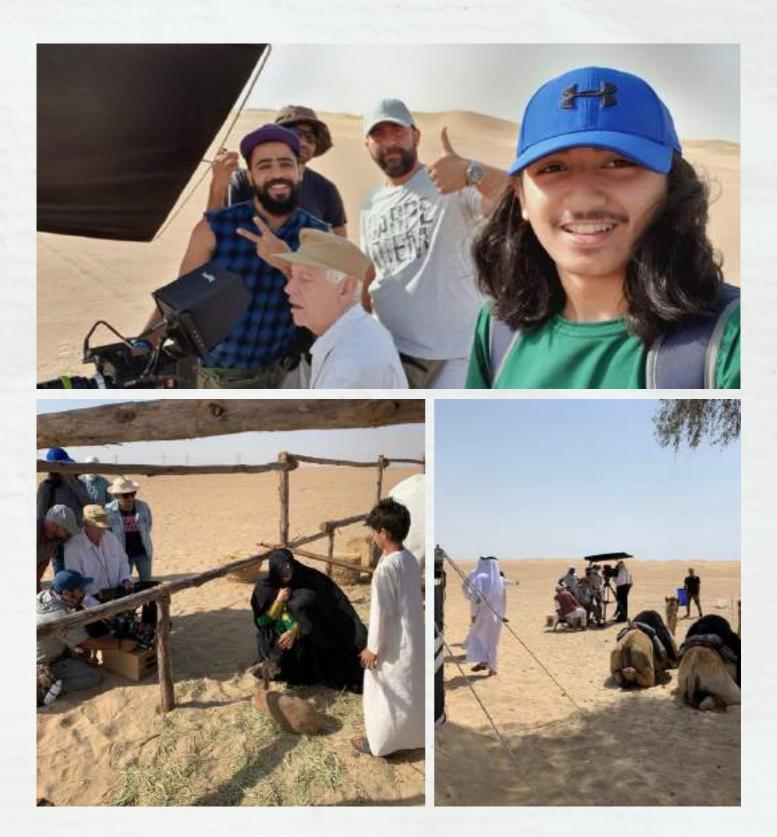

#### Drone Aerial Filming:

Aerial filming as a remarkable big change in the history of videography – it is taking filming off the ground to a lovely elevated position where experience has proven itself in Dubai, Jeddah, Riaydh, Mecca, Madina, Cairo, Alexandria... etc.

We take our productions at high angles where the best oblique filming are taken seriously with special large format cameras calibrated and documented geometric properties based on high end quality approach.

Surpassingly our mission is passionate for providing stunning aerial filming production in this field in notable areas of notice where no one else has ever achieved by aim the ethics and the required skills in the area of filming.