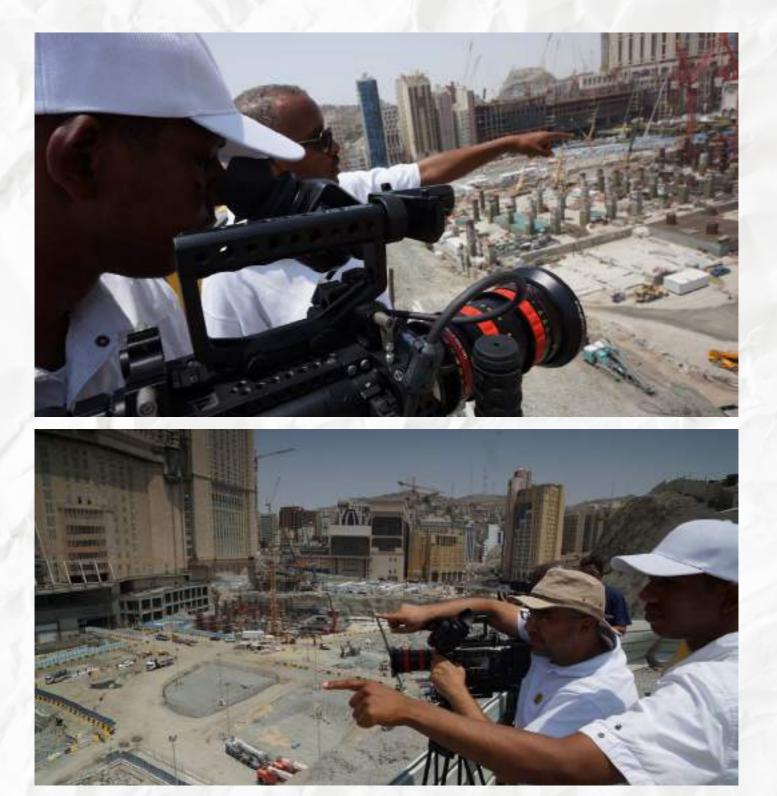

#### Roaya Projects

2- Cinema Production, 4k, documenting the third Saudi Expansion for the Holly Mosque of Mecca. The production contained 30 documentaries' episodes, as well as 24 hours of helicopter filming, scripts over 120000 words, 120 timelapses, 62TB of material...etc. – KSA.

#### Drone Aerial Filming:

Aerial filming as a remarkable big change in the history of videography – it is taking filming off the ground to a lovely elevated position where experience has proven itself in Dubai, Jeddah, Riaydh, Mecca, Madina, Cairo, Alexandria... etc.

We take our productions at high angles where the best oblique filming are taken seriously with special large format cameras calibrated and documented geometric properties based on high end quality approach.