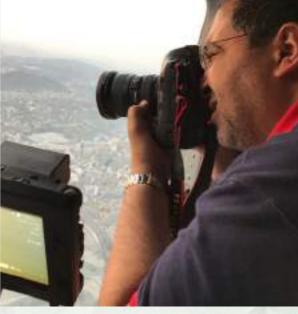

#### Drone Aerial Filming:

Aerial filming as a remarkable big change in the history of videography – it is taking filming off the ground to a lovely elevated position where experience has proven itself in Dubai, Jeddah, Riaydh, Mecca, Madina, Cairo, Alexandria... etc.

We take our productions at high angles where the best oblique filming are taken seriously with special large format cameras calibrated and documented geometric properties based on high end quality approach.

Surpassingly our mission is passionate for providing stunning aerial filming production in this field in notable areas of notice where no one else has ever achieved by aim the ethics and the required skills in the area of filming.