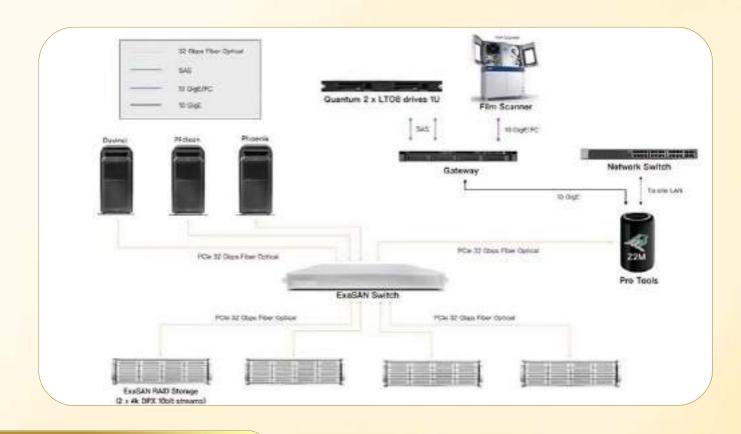

Technodyna's High-Performance Workflow Solution for Film Restoration About Technodyna:

Technodyna is a media technology solutions provider based in Egypt, offering workflow design, implementation, and consultancy services to broadcasters, post houses, and media archives operating in the MENA region. Their engineering team possesses extensive experience in both the technical and operational aspects of media and film workflows.

### **The Challenge:**

Technodyna faced a critical challenge when a new film restoration center approached them with demanding requirements: 1.Deliver 6 concurrent 4K DPX streams (each stream requiring 1250 MB/s) 2.Achieve a total sustained performance of 8000 MB/s (64,000 Mbps)

3.Enable any of the 3 workstations to handle 2 concurrent real-time streams simultaneously

4. Provide 500 TB of storage capacity

5.Implement the solution within the allocated budget of approximately \$400,000 for storage and related equipment, which was part of a total project budget of \$1,100,000These requirements were particularly challenging given the cost-sensitive market in which Technodyna operates.

The Solution: Accusys ExaSAN After extensive market research, Technodyna chose Accusys as their main storage provider. The solution included:

- 1- 4 x Accusys A16S3-PS storage chassis ExaSAN SW16-V3
- 2- switch Accusys Z2M PCIe workstation cards for 32 Gb/s connectivity
- **3-Bluewhale BWFS SAN filesystem**

#### **Key Components:**

1-Storage: Accusys Al6S3-PS chassis (each capable of 2500 MB/s performance)
Connectivity: ExaSAN SW16-V3 switch for high-speed SAN
2-Workstation Integration: Accusys Z2M PCIe cards for 32 Gb/s connectivity File
System: Bluewhale BWFS SAN filesystem for efficient data management
3-Gateway: Hyperminds Inc. gateway for connecting additional 10 GigE and 1 GigE
clients

#### **The Benefits**

1-Exceeded Performance Requirements: Achieved over 9000 MB/s sustained performance, surpassing the client's 8000 MB/s requirement by more than 10%. Cost-Effective: Met the client's budget constraints while delivering superior performance.

1- Scalability: The solution easily accommodated the 500 TB storage requirement.

2- Flexibility: Successfully integrated high-end workstations (HP Z8) and specialized software (Phoenix, PFClean, DaVinci Resolve).

3- Efficient Design: Compact solution with minimal hardware, resulting in lower power consumption and reduced running costs.