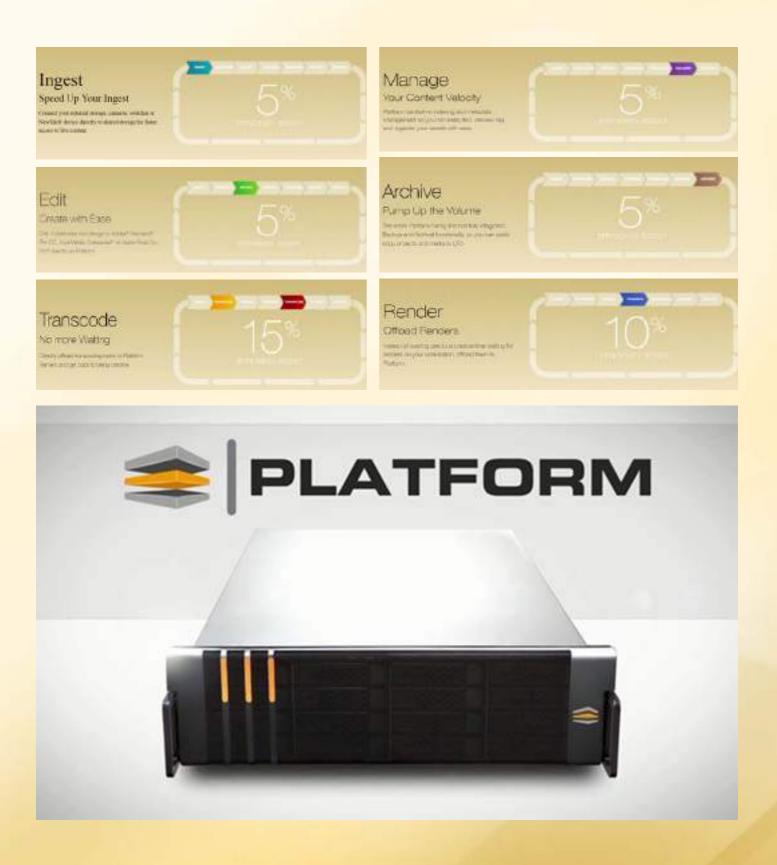

Technodyna's High-Performance Workflow Solution for Film Restoration About Technodyna:

Technodyna is a media technology solutions provider based in Egypt, offering workflow design, implementation, and consultancy services to broadcasters, post houses, and media archives operating in the MENA region. Their engineering team possesses extensive experience in both the technical and operational aspects of media and film workflows.

### **The Challenge:**

Technodyna faced a critical challenge when a new film restoration center approached them with demanding requirements: 1.Deliver 6 concurrent 4K DPX streams (each stream requiring 1250 MB/s) 2.Achieve a total sustained performance of 8000 MB/s (64,000 Mbps)

3.Enable any of the 3 workstations to handle 2 concurrent real-time streams simultaneously

4. Provide 500 TB of storage capacity

5.Implement the solution within the allocated budget of approximately \$400,000 for storage and related equipment, which was part of a total project budget of \$1,100,000These requirements were particularly challenging given the cost-sensitive market in which Technodyna operates.

The Solution: Accusys ExaSAN After extensive market research, Technodyna chose Accusys as their main storage provider. The solution included:

- 1- 4 x Accusys A16S3-PS storage chassis ExaSAN SW16-V3
- 2- switch Accusys Z2M PCIe workstation cards for 32 Gb/s connectivity
- **3-Bluewhale BWFS SAN filesystem**

#### **Key Components:**

1-Storage: Accusys Al6S3-PS chassis (each capable of 2500 MB/s performance)
Connectivity: ExaSAN SW16-V3 switch for high-speed SAN
2-Workstation Integration: Accusys Z2M PCIe cards for 32 Gb/s connectivity File
System: Bluewhale BWFS SAN filesystem for efficient data management
3-Gateway: Hyperminds Inc. gateway for connecting additional 10 GigE and 1 GigE
clients

#### **The Benefits**

1-Exceeded Performance Requirements: Achieved over 9000 MB/s sustained performance, surpassing the client's 8000 MB/s requirement by more than 10%. Cost-Effective: Met the client's budget constraints while delivering superior performance.

1- Scalability: The solution easily accommodated the 500 TB storage requirement.

2- Flexibility: Successfully integrated high-end workstations (HP Z8) and specialized software (Phoenix, PFClean, DaVinci Resolve).

3- Efficient Design: Compact solution with minimal hardware, resulting in lower power consumption and reduced running costs.