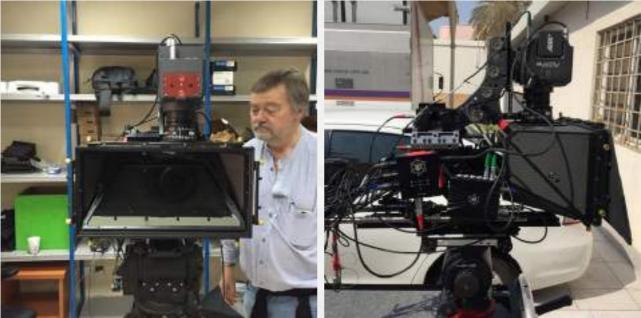

The Solution: Accusys ExaSAN After extensive market research, Technodyna chose Accusys as their main storage provider. The solution included:

- 1- 4 x Accusys A16S3-PS storage chassis ExaSAN SW16-V3
- 2- switch Accusys Z2M PCIe workstation cards for 32 Gb/s connectivity
- **3-Bluewhale BWFS SAN filesystem**

#### **Key Components:**

1-Storage: Accusys Al6S3-PS chassis (each capable of 2500 MB/s performance)
Connectivity: ExaSAN SW16-V3 switch for high-speed SAN
2-Workstation Integration: Accusys Z2M PCIe cards for 32 Gb/s connectivity File
System: Bluewhale BWFS SAN filesystem for efficient data management
3-Gateway: Hyperminds Inc. gateway for connecting additional 10 GigE and 1 GigE
clients

#### **The Benefits**

1-Exceeded Performance Requirements: Achieved over 9000 MB/s sustained performance, surpassing the client's 8000 MB/s requirement by more than 10%. Cost-Effective: Met the client's budget constraints while delivering superior performance.