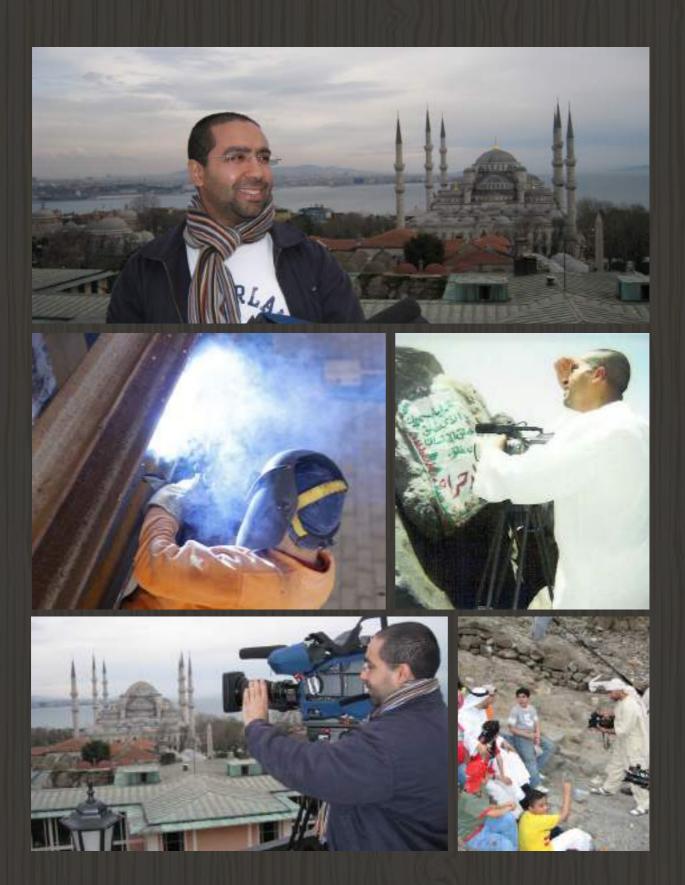

#### Drone Aerial Filming:

Aerial filming as a remarkable big change in the history of videography – it is taking filming off the ground to a lovely elevated position where experience has proven itself in Dubai, Jeddah, Riaydh, Mecca, Madina, Cairo, Alexandria... etc.

We take our productions at high angles where the best oblique filming are taken seriously with special large format cameras calibrated and documented geometric properties based on high end quality approach.

Surpassingly our mission is passionate for providing stunning aerial filming production in this field in notable areas of notice where no one else has ever achieved by aim the ethics and the required skills in the area of filming.

### Professional Photography:

Our production in this field will include working with many kinds of areas in the scope of photography, commercials, posters, wedding, news, architecture and features.

Highly qualified team around the Middle East from Dubai & Cairo. As well as we sometimes extend our services in Europe. When we are assigned for a job, the director of photography is accompanied by a highly qualified team to give the maximum level of high end quality.