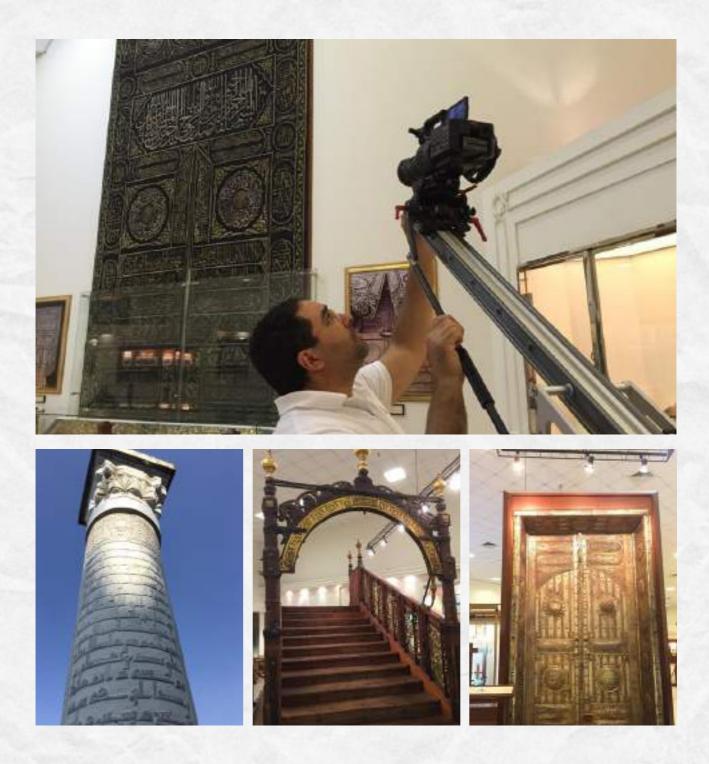

 A special documentary on Mountain of Light. Ghar Hera – Mecca.

• Over 5000 photos documenting the magnificent rise of the Holly Mosque – Mecca.

 Documentary of Kaaba Stone – the Black Stone – "The Promise of the Sky" – KSA.

• Shazrawan" of Kaaba, a special documentary for Bin Ladin Group – KSA.

Mashaer Al Hajj – a special documentary for Ministry of Telecommunications – KSA.

 A special documentary on the Museum of the Holy Mosques – Mecca – KSA.

 Corporate production for Egypt Power Factories & production lines – Egypt.

- Corporate production for E-Buss Factory in Hawamdiya Buss Factory – Egypt.
- Corporate production for Ministry of Municipal and Rural Affairs in – KSA.