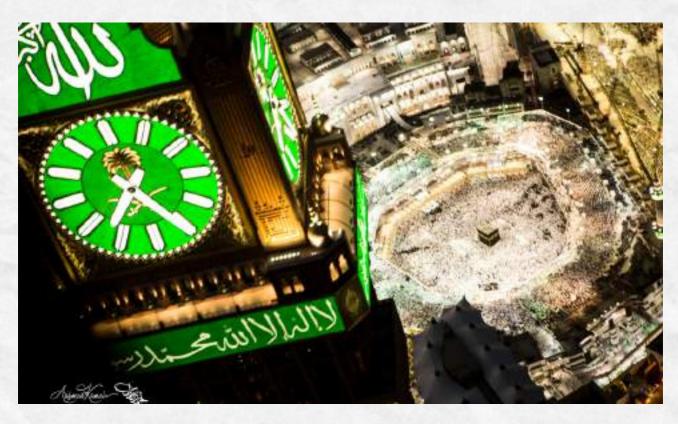

#### Roaya Projects

2- Cinema Production, 4k, documenting the third Saudi Expansion for the Holly Mosque of Mecca. The production contained 30 documentaries' episodes, as well as 24 hours of helicopter filming, scripts over 120000 words, 120 timelapses, 62TB of material...etc. – KSA.

- Production for the General Authority of Meteorology and Environmental Protections – KSA.
- Corporate production for Golden oil factory in 6th of October City – Egypt.

A special documentary on Mecca clock tower – the magnificent construction.