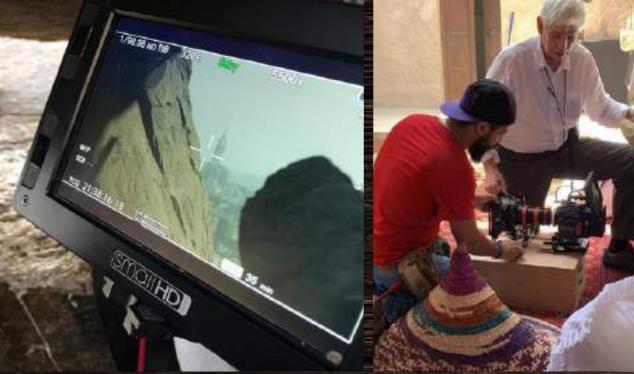

#### Drone Aerial Filming:

Aerial filming as a remarkable big change in the history of videography – it is taking filming off the ground to a lovely elevated position where experience has proven itself in Dubai, Jeddah, Riaydh, Mecca, Madina, Cairo, Alexandria... etc.

We take our productions at high angles where the best oblique filming are taken seriously with special large format cameras calibrated and documented geometric properties based on high end quality approach.

Surpassingly our mission is passionate for providing stunning aerial filming production in this field in notable areas of notice where no one else has ever achieved by aim the ethics and the required skills in the area of filming.