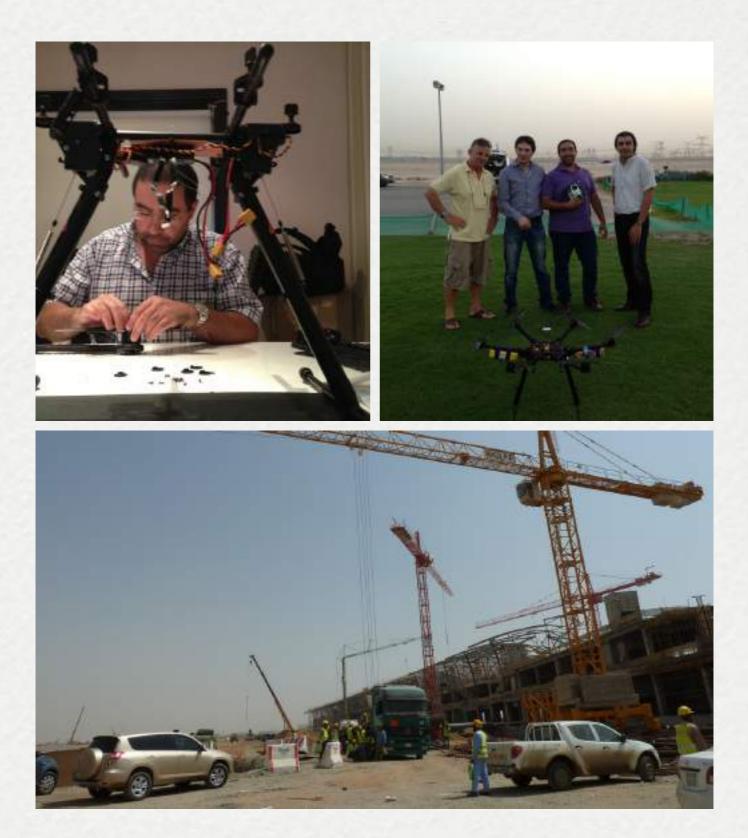

#### Drone Aerial Filming:

Aerial filming as a remarkable big change in the history of videography – it is taking filming off the ground to a lovely elevated position where experience has proven itself in Dubai, Jeddah, Riaydh, Mecca, Madina, Cairo, Alexandria... etc.

We take our productions at high angles where the best oblique filming are taken seriously with special large format cameras calibrated and documented geometric properties based on high end quality approach.

Surpassingly our mission is passionate for providing stunning aerial filming production in this field in notable areas of notice where no one else has ever achieved by aim the ethics and the required skills in the area of filming.