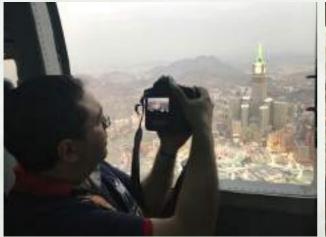

#### Drone Aerial Filming:

Aerial filming as a remarkable big change in the history of videography – it is taking filming off the ground to a lovely elevated position where experience has proven itself in Dubai, Jeddah, Riaydh, Mecca, Madina, Cairo, Alexandria... etc.

We take our productions at high angles where the best oblique filming are taken seriously with special large format cameras calibrated and documented geometric properties based on high end quality approach.

Surpassingly our mission is passionate for providing stunning aerial filming production in this field in notable areas of notice where no one else has ever achieved by aim the ethics and the required skills in the area of filming.