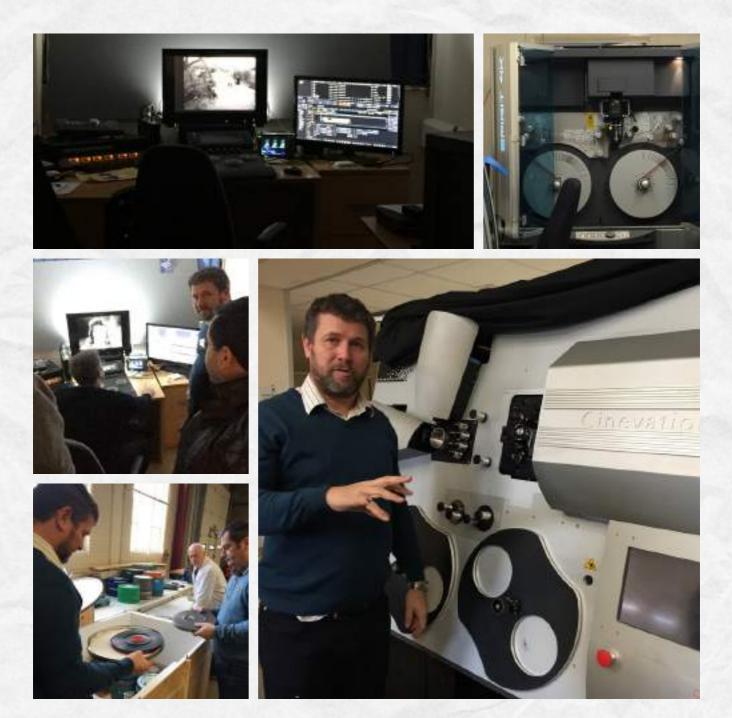

Technodyna's High-Performance Workflow Solution for Film Restoration About Technodyna:

Technodyna is a media technology solutions provider based in Egypt, offering workflow design, implementation, and consultancy services to broadcasters, post houses, and media archives operating in the MENA region. Their engineering team possesses extensive experience in both the technical and operational aspects of media and film workflows.

### **The Challenge:**

Technodyna faced a critical challenge when a new film restoration center approached them with demanding requirements: 1.Deliver 6 concurrent 4K DPX streams (each stream requiring 1250 MB/s) 2.Achieve a total sustained performance of 8000 MB/s (64,000 Mbps)

3.Enable any of the 3 workstations to handle 2 concurrent real-time streams simultaneously

4. Provide 500 TB of storage capacity

5.Implement the solution within the allocated budget of approximately \$400,000 for storage and related equipment, which was part of a total project budget of \$1,100,000These requirements were particularly challenging given the cost-sensitive market in which Technodyna operates.

The Solution: Accusys ExaSAN After extensive market research, Technodyna chose Accusys as their main storage provider. The solution included:

- 1- 4 x Accusys A16S3-PS storage chassis ExaSAN SW16-V3
- 2- switch Accusys Z2M PCIe workstation cards for 32 Gb/s connectivity
- **3-Bluewhale BWFS SAN filesystem**

#### **Key Components:**

1-Storage: Accusys Al6S3-PS chassis (each capable of 2500 MB/s performance)
Connectivity: ExaSAN SW16-V3 switch for high-speed SAN
2-Workstation Integration: Accusys Z2M PCIe cards for 32 Gb/s connectivity File
System: Bluewhale BWFS SAN filesystem for efficient data management
3-Gateway: Hyperminds Inc. gateway for connecting additional 10 GigE and 1 GigE
clients

### Generally

By leveraging Accusys ExaSAN technology, Technodyna successfully delivered a high-performance, cost-effective solution that not only met but exceeded their client's demanding requirements. This case study demonstrates the power and flexibility of Accusys storage solutions in handling complex media workflows, particularly in budget-conscious markets.