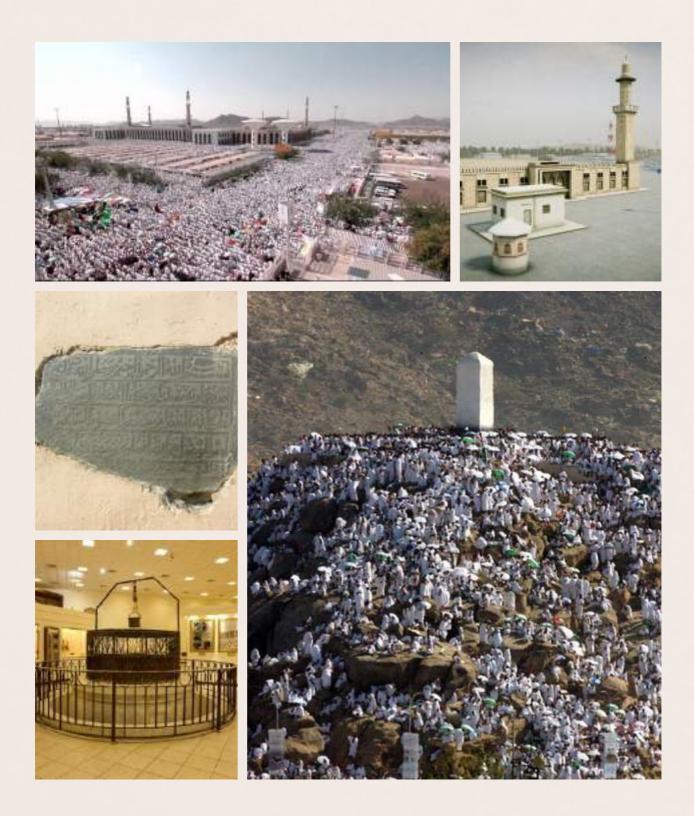

 A special documentary on Mountain of Light. Ghar Hera – Mecca.

• Over 5000 photos documenting the magnificent rise of the Holly Mosque – Mecca.

 Documentary of Kaaba Stone – the Black Stone – "The Promise of the Sky" – KSA.

# Special Productions for STC – Saudi Telecom – KSA.

Series documentary for the new 1800 Saudi Arabia Police Station.

• VB filming in KSA cities.

• 3D stereographic filming Production for the Holly Mosque in Mecca.

• Series of production for the Ministry of National Guard.

• Special production for the Ministry of housing – KSA.

• A special production for the Ministry of Aviation – KSA.

 Documentary on Prophet Mohamed (PBUH), for Al Salam Company in Mecca – KSA.