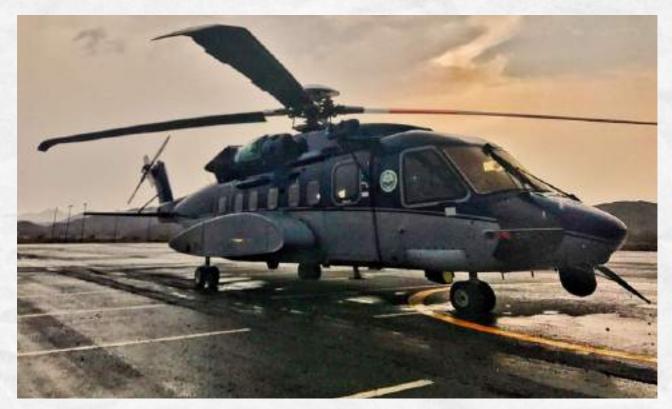

#### Drone Aerial Filming:

Aerial filming as a remarkable big change in the history of videography – it is taking filming off the ground to a lovely elevated position where experience has proven itself in Dubai, Jeddah, Riaydh, Mecca, Madina, Cairo, Alexandria... etc.

We take our productions at high angles where the best oblique filming are taken seriously with special large format cameras calibrated and documented geometric properties based on high end quality approach.

Surpassingly our mission is passionate for providing stunning aerial filming production in this field in notable areas of notice where no one else has ever achieved by aim the ethics and the required skills in the area of filming.