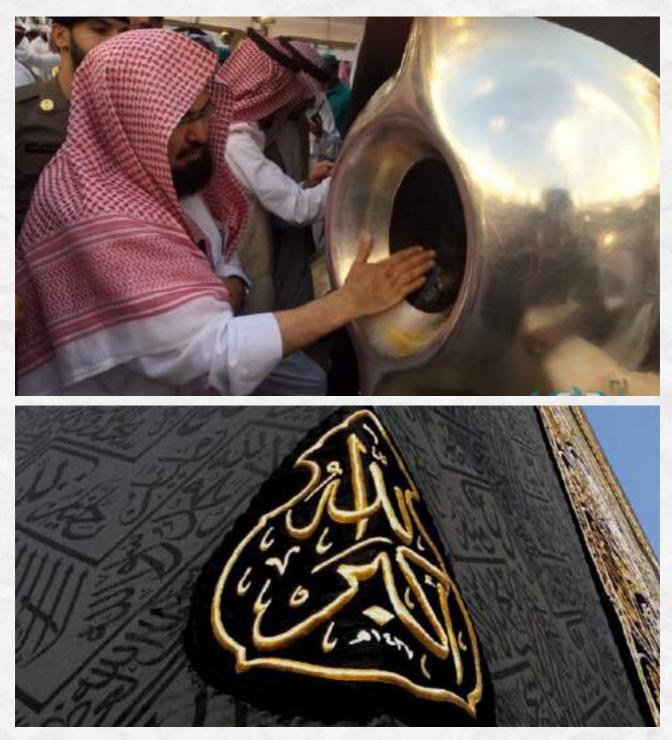

 A special documentary on Mountain of Light. Ghar Hera – Mecca.

• Over 5000 photos documenting the magnificent rise of the Holly Mosque – Mecca.

 Documentary of Kaaba Stone – the Black Stone – "The Promise of the Sky" – KSA.

• Shazrawan" of Kaaba, a special documentary for Bin Ladin Group – KSA.

Mashaer Al Hajj – a special documentary for Ministry of Telecommunications – KSA.