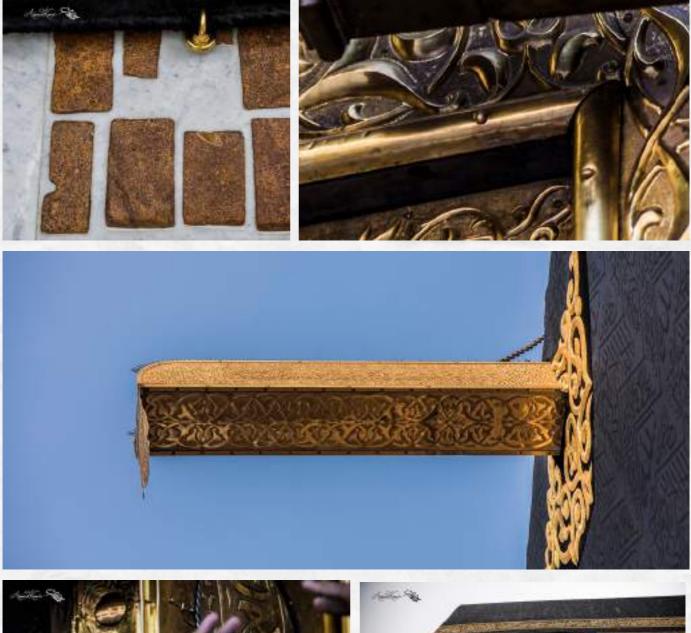

#### Roaya Projects

2- Cinema Production, 4k, documenting the third Saudi Expansion for the Holly Mosque of Mecca. The production contained 30 documentaries' episodes, as well as 24 hours of helicopter filming, scripts over 120000 words, 120 timelapses, 62TB of material...etc. – KSA.

 A special documentary on Mountain of Light. Ghar Hera – Mecca.

• Over 5000 photos documenting the magnificent rise of the Holly Mosque – Mecca.

 Documentary of Kaaba Stone – the Black Stone – "The Promise of the Sky" – KSA.

• Shazrawan" of Kaaba, a special documentary for Bin Ladin Group – KSA.

Mashaer Al Hajj – a special documentary for Ministry of Telecommunications – KSA.

# Special Productions for STC – Saudi Telecom – KSA.

Series documentary for the new 1800 Saudi Arabia Police Station.

• VB filming in KSA cities.

• 3D stereographic filming Production for the Holly Mosque in Mecca.