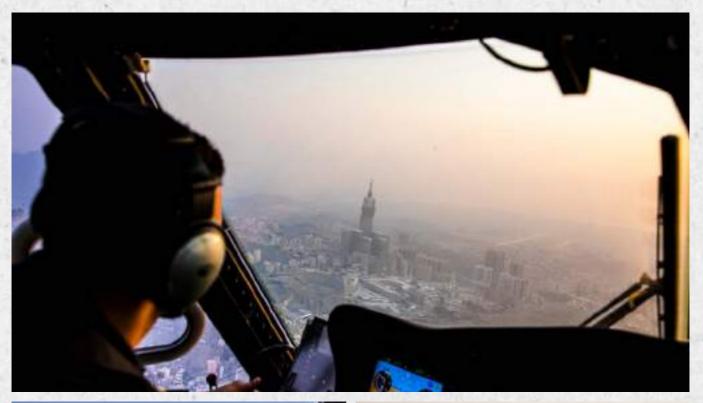

#### Drone Aerial Filming:

Aerial filming as a remarkable big change in the history of videography – it is taking filming off the ground to a lovely elevated position where experience has proven itself in Dubai, Jeddah, Riaydh, Mecca, Madina, Cairo, Alexandria... etc.

We take our productions at high angles where the best oblique filming are taken seriously with special large format cameras calibrated and documented geometric properties based on high end quality approach.

Surpassingly our mission is passionate for providing stunning aerial filming production in this field in notable areas of notice where no one else has ever achieved by aim the ethics and the required skills in the area of filming.