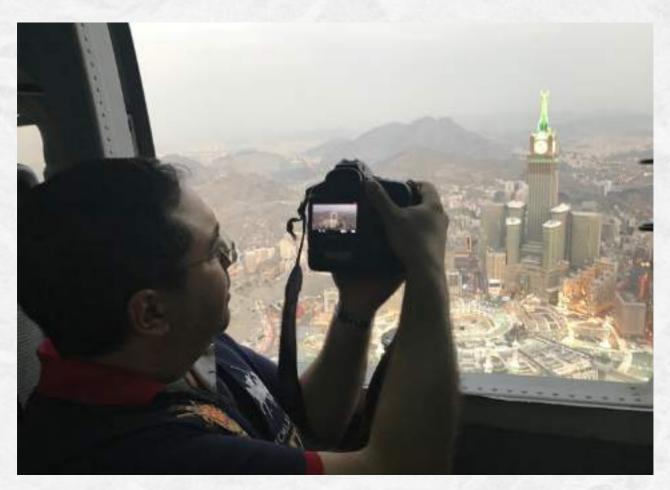

#### Drone Aerial Filming:

Aerial filming as a remarkable big change in the history of videography – it is taking filming off the ground to a lovely elevated position where experience has proven itself in Dubai, Jeddah, Riaydh, Mecca, Madina, Cairo, Alexandria... etc.

We take our productions at high angles where the best oblique filming are taken seriously with special large format cameras calibrated and documented geometric properties based on high end quality approach.

Surpassingly our mission is passionate for providing stunning aerial filming production in this field in notable areas of notice where no one else has ever achieved by aim the ethics and the required skills in the area of filming.