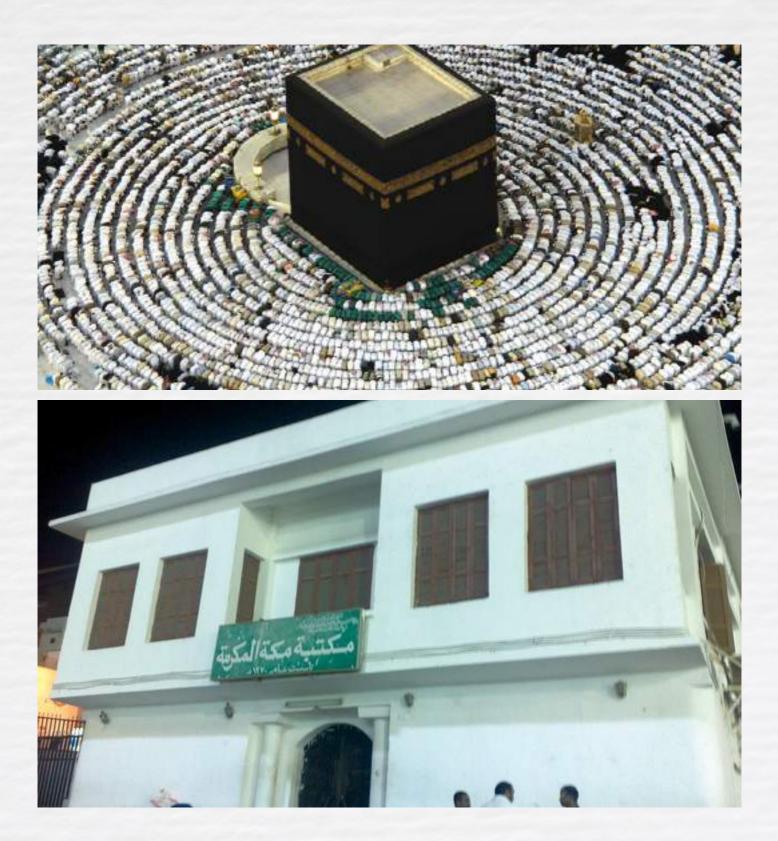

#### Roaya Projects

2- Cinema Production, 4k, documenting the third Saudi Expansion for the Holly Mosque of Mecca. The production contained 30 documentaries' episodes, as well as 24 hours of helicopter filming, scripts over 120000 words, 120 timelapses, 62TB of material...etc. – KSA.

 A special documentary on Mountain of Light. Ghar Hera – Mecca.

• Over 5000 photos documenting the magnificent rise of the Holly Mosque – Mecca.

 Documentary of Kaaba Stone – the Black Stone – "The Promise of the Sky" – KSA.