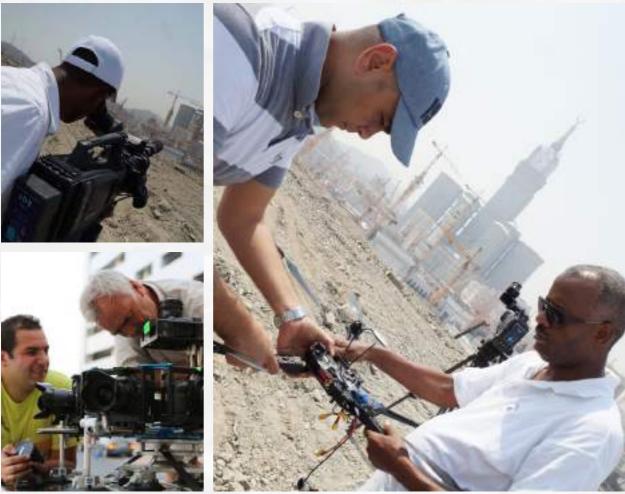

#### Drone Aerial Filming:

Aerial filming as a remarkable big change in the history of videography – it is taking filming off the ground to a lovely elevated position where experience has proven itself in Dubai, Jeddah, Riaydh, Mecca, Madina, Cairo, Alexandria... etc.

We take our productions at high angles where the best oblique filming are taken seriously with special large format cameras calibrated and documented geometric properties based on high end quality approach.

Surpassingly our mission is passionate for providing stunning aerial filming production in this field in notable areas of notice where no one else has ever achieved by aim the ethics and the required skills in the area of filming.