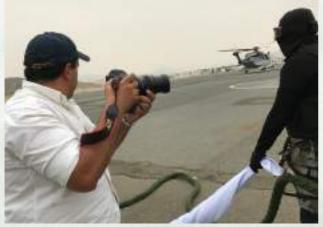

#### Drone Aerial Filming:

Aerial filming as a remarkable big change in the history of videography – it is taking filming off the ground to a lovely elevated position where experience has proven itself in Dubai, Jeddah, Riaydh, Mecca, Madina, Cairo, Alexandria... etc.

We take our productions at high angles where the best oblique filming are taken seriously with special large format cameras calibrated and documented geometric properties based on high end quality approach.

Surpassingly our mission is passionate for providing stunning aerial filming production in this field in notable areas of notice where no one else has ever achieved by aim the ethics and the required skills in the area of filming.