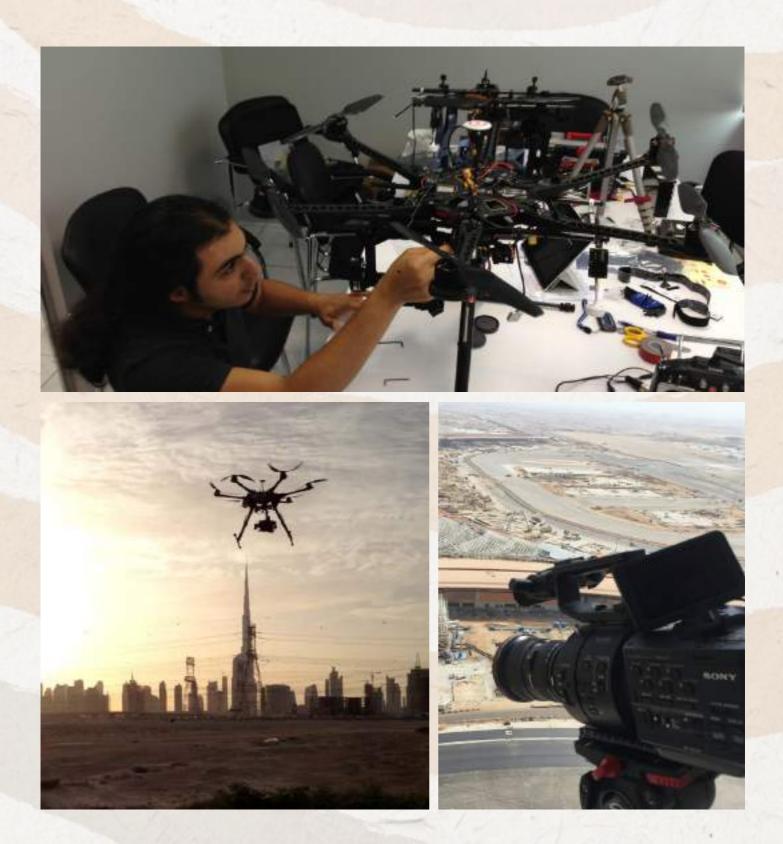

#### Drone Aerial Filming:

Aerial filming as a remarkable big change in the history of videography – it is taking filming off the ground to a lovely elevated position where experience has proven itself in Dubai, Jeddah, Riaydh, Mecca, Madina, Cairo, Alexandria... etc.

We take our productions at high angles where the best oblique filming are taken seriously with special large format cameras calibrated and documented geometric properties based on high end quality approach.

Surpassingly our mission is passionate for providing stunning aerial filming production in this field in notable areas of notice where no one else has ever achieved by aim the ethics and the required skills in the area of filming.