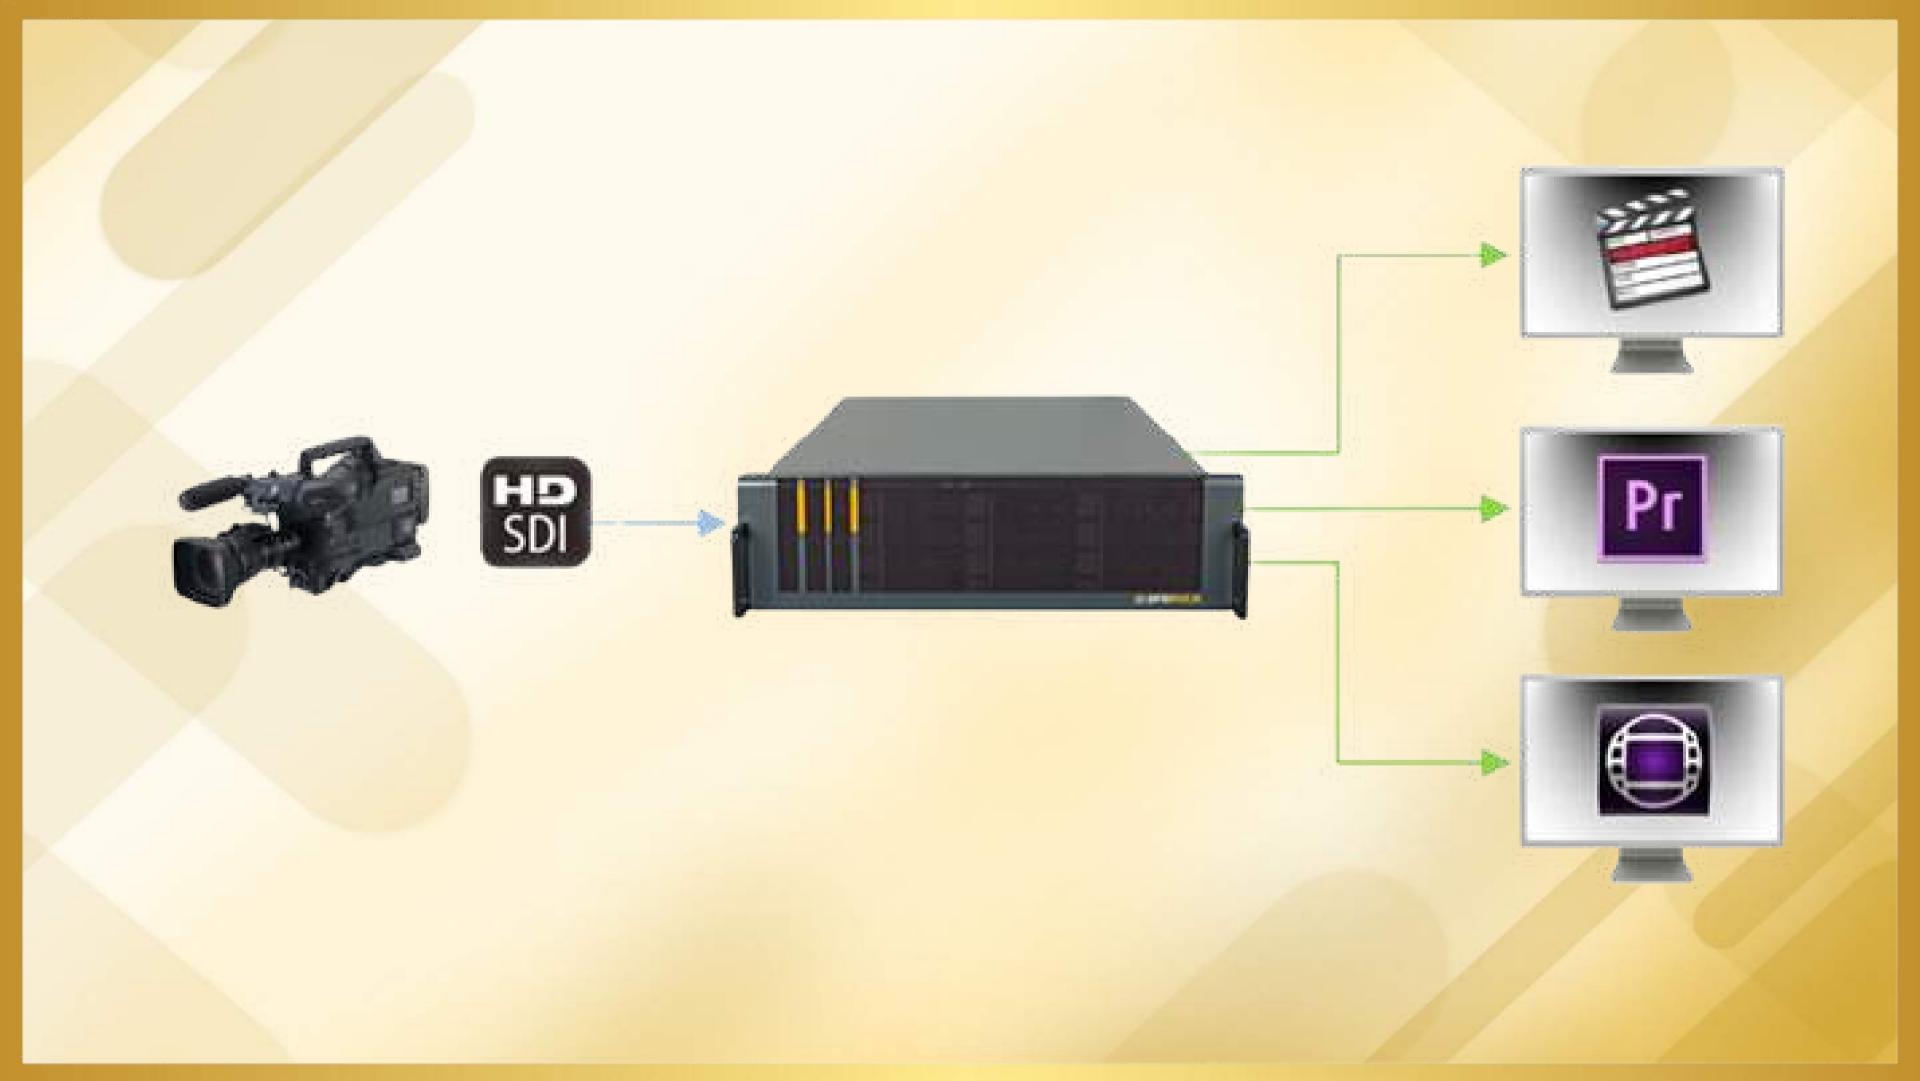

# Ingest

### Speed Up Your Ingest

Connect your external storage, cameras, switcher or NewTek® device directly to shared storage for faster access to live content.

### Create with Ease

Edit, Collaborate and design in Adobe\* Premiere\* Pro CC, Avid Media Composer®, or Apple Final Cut Pip® directly on Pattorn.