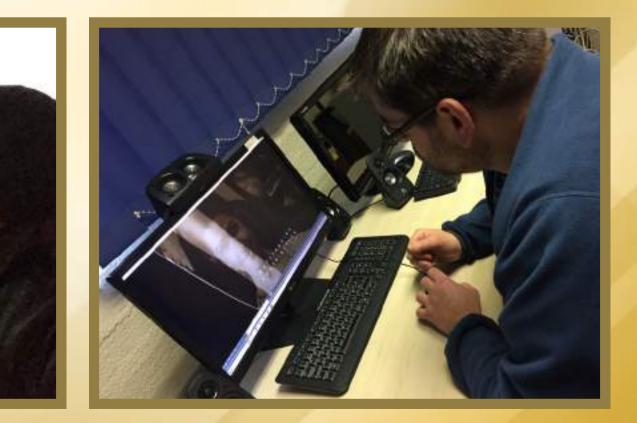

# **Client's System Archive**

**Sequences Implemented as follows:** 

- 1- Quick notes immediately applied after receiving the memory cards.
- 2- Numbering with dates, days & events if happens.
- **3-** Transferring the material with Meta Data.
- 4- Logging the material as proper as it should be.
- 5-Ingesting the material in files as work flow rises.
- 6- Encoding material for later usage.
- 7- Converting material if needed.
- 8- Use key words for search engine use.
- 9- Duplicate the final file on date of the archive. **10-Apply safety.**

# Fast, Accurate and easy work flow