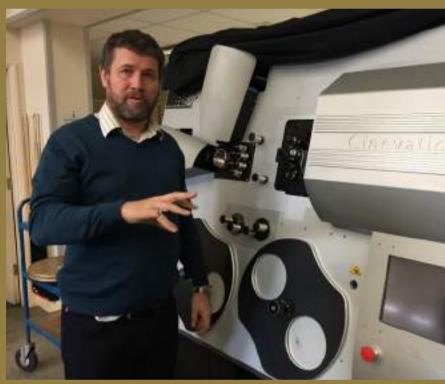

# **Technodyna's High-Performance Workflow Solution for Film Restoration**

**About Technodyna:** 

Technodyna is a media technology solutions provider based in Egypt, offering workflow design, implementation, and consultancy services to broadcasters, post houses, and media archives operating in the MENA region. Their engineering team possesses extensive experience in both the technical and operational aspects of media and film workflows.

### **The Challenge:**

Technodyna faced a critical challenge when a new film restoration center approached them with demanding requirements: **1.Deliver 6 concurrent 4K DPX streams (each stream requiring 1250 MB/s)** 2.Achieve a total sustained performance of 8000 MB/s (64,000 Mbps)