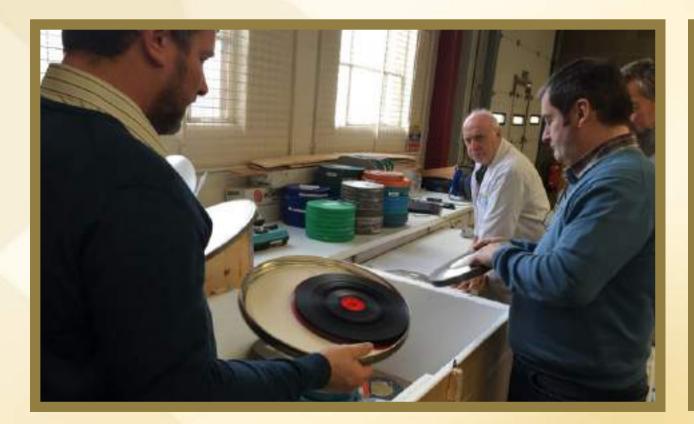

# **Client's System Archive**

**Sequences Implemented as follows:** 

- 1- Quick notes immediately applied after receiving the memory cards.
- 2- Numbering with dates, days & events if happens.
- **3-** Transferring the material with Meta Data.
- 4- Logging the material as proper as it should be.
- 5-Ingesting the material in files as work flow rises.
- 6- Encoding material for later usage.
- 7- Converting material if needed.
- 8- Use key words for search engine use.
- 9- Duplicate the final file on date of the archive. **10-Apply safety.**