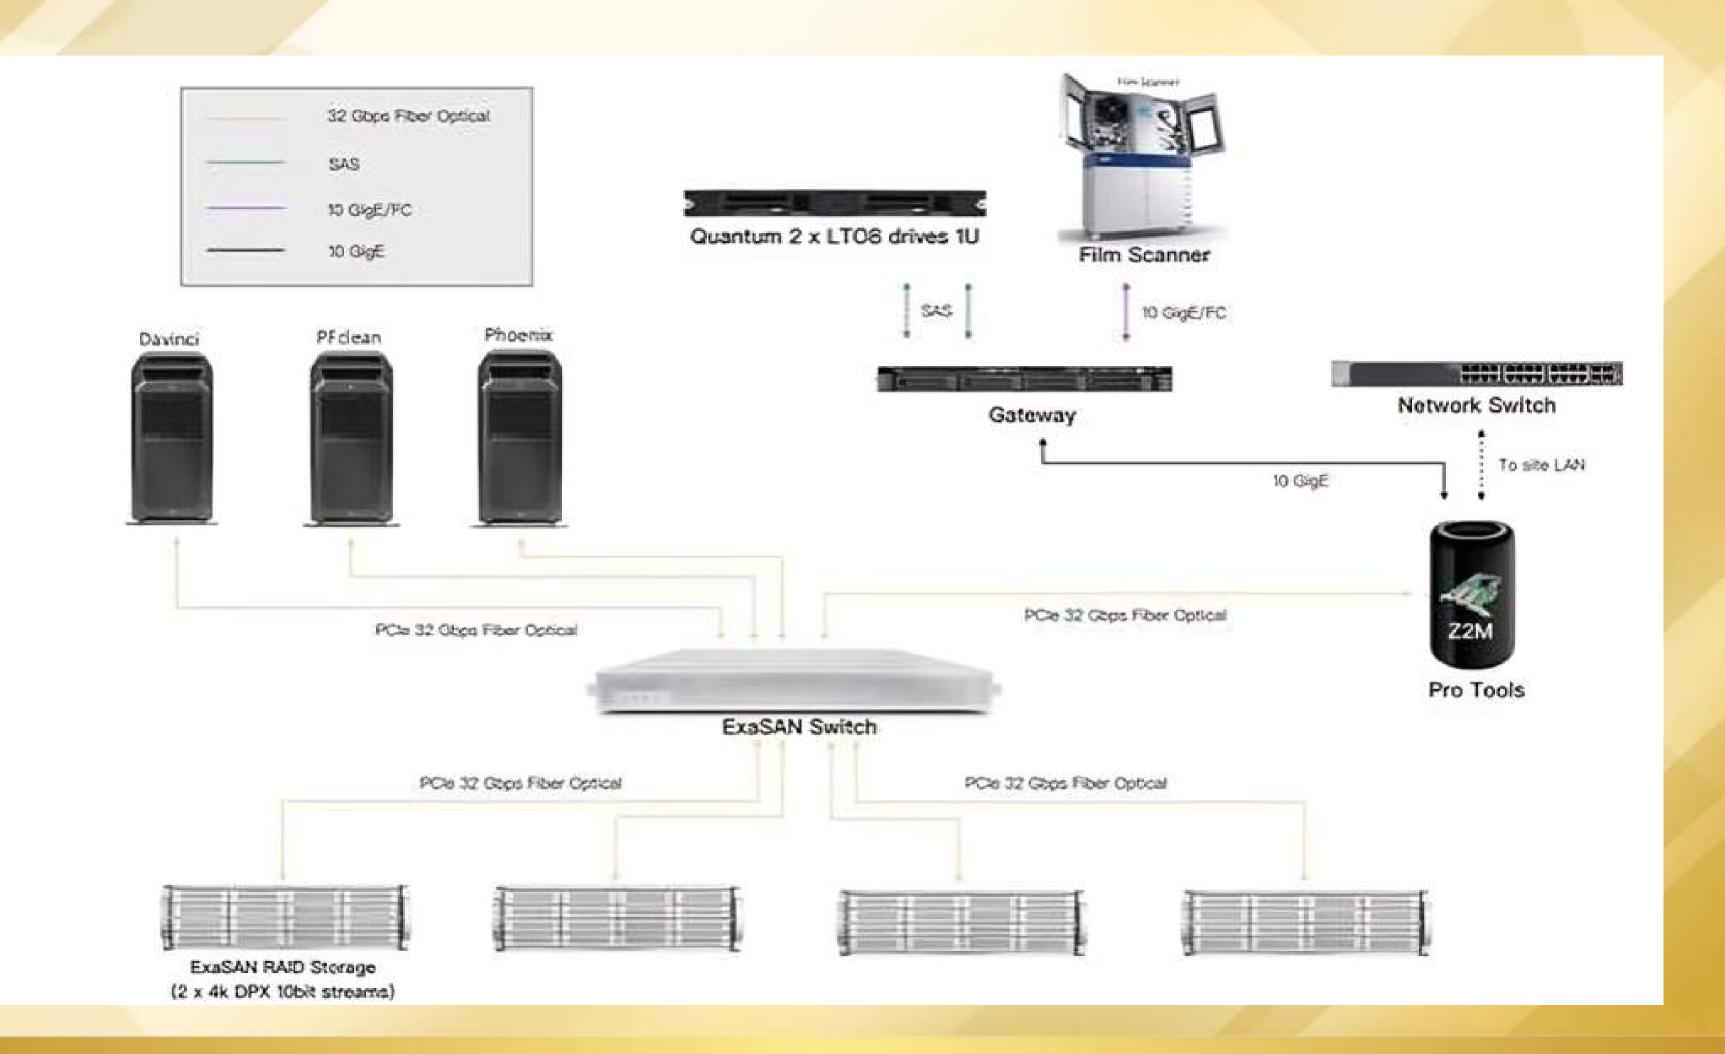

**The Solution: Accusys ExaSAN** After extensive market research, Technodyna chose Accusys as their main storage provider. The solution included:

1- 4 x Accusys A16S3-PS storage chassis ExaSAN SW16-V3 2- switch Accusys Z2M PCIe workstation cards for 32 Gb/s connectivity **3-Bluewhale BWFS SAN filesystem** 

# **Key Components:**

1-Storage: Accusys Al6S3-PS chassis (each capable of 2500 MB/s performance)
Connectivity: ExaSAN SW16-V3 switch for high-speed SAN
2-Workstation Integration: Accusys Z2M PCIe cards for 32 Gb/s connectivity File
System: Bluewhale BWFS SAN filesystem for efficient data management
3-Gateway: Hyperminds Inc. gateway for connecting additional 10 GigE and 1 GigE
clients

1-Scalability: The solution easily accommodated the 500 TB storage requirement.

2-Flexibility: Successfully integrated high-end workstations (HP Z8) and specialized software (Phoenix, PFClean, DaVinci Resolve). 3- Efficient Design: Compact solution with minimal hardware, resulting in lower power consumption and reduced running costs.