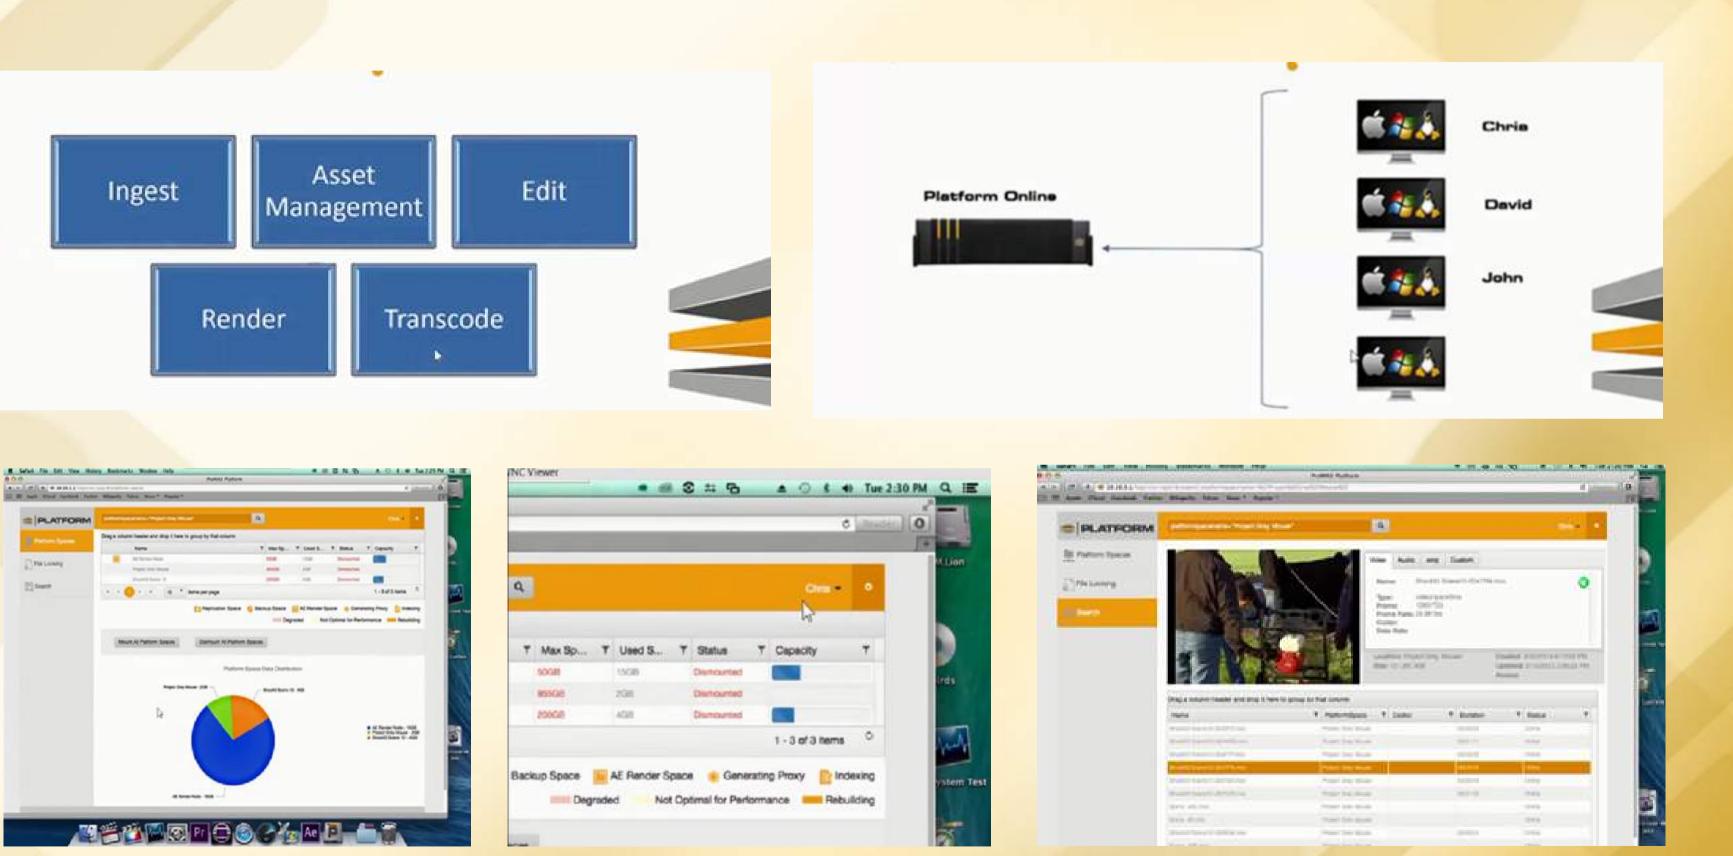

# Ingest

### Speed Up Your Ingest

Connect your external storage, cameras, switcher or NewTek® device directly to shared storage for faster access to live content.

### Manage Your Content Velocity

Platform has built-in indexing and metadata management so you can easily find, preview tag and organize your assets with ease.

# Edit

### Create with Ease

Edit, Collaborate and design in Adobe\* Premiere\* Pro CC, Avid Media Composer®, or Apple Final Cut Pip® directly on Pattorn.

# Transcode

### No more Waiting

Directly offload transcoding tasks to Platform Servers and get back to being creative.

# Render

**Offload Renders** 

Instead of wasting precious creative time waiting for renders on your workstation, offload them to Platform