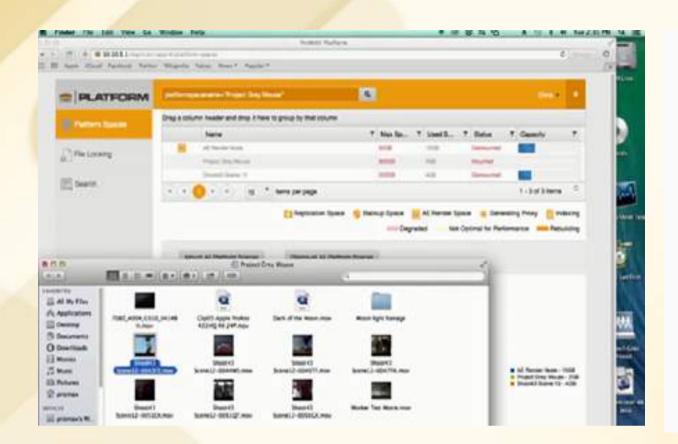

# **Client's System Archive**

**Sequences Implemented as follows:** 

- 1- Quick notes immediately applied after receiving the memory cards.
- 2- Numbering with dates, days & events if happens.
- **3-** Transferring the material with Meta Data.
- 4- Logging the material as proper as it should be.
- 5-Ingesting the material in files as work flow rises.
- 6- Encoding material for later usage.
- 7- Converting material if needed.
- 8- Use key words for search engine use.
- 9- Duplicate the final file on date of the archive. **10-Apply safety.**

### Manage Your Content Velocity

Platform has built-in indexing and metadata management so you can easily find, preview tag and organize your assets with ease.