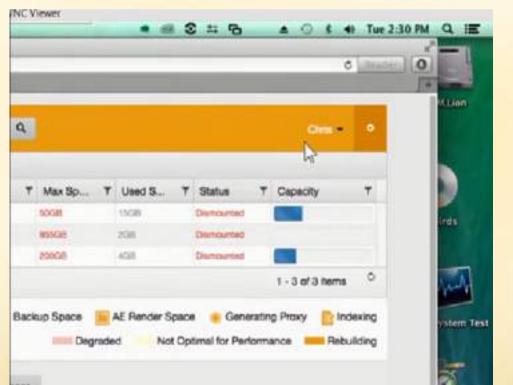

### Manage Your Content Velocity

Platform has built-in indexing and metadata management so you can easily find, preview tag and organize your assets with ease.

## Archive Pump Up the Volume

The entire Platform Family line has fully integrated Backup and Archival functionality so you can easily copy projects and media to LTO.