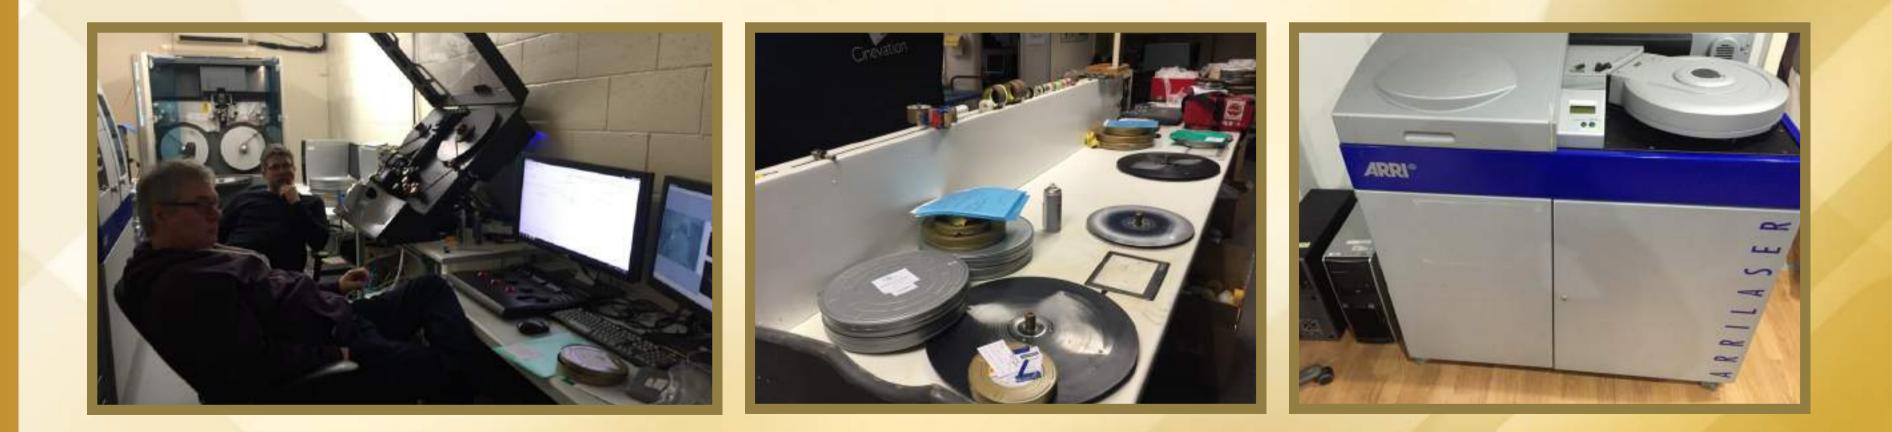

**The Solution: Accusys ExaSAN** After extensive market research, Technodyna chose Accusys as their main storage provider. The solution included:

1- 4 x Accusys A16S3-PS storage chassis ExaSAN SW16-V3 2- switch Accusys Z2M PCIe workstation cards for 32 Gb/s connectivity **3-Bluewhale BWFS SAN filesystem** 

# **Key Components:**

1-Storage: Accusys Al6S3-PS chassis (each capable of 2500 MB/s performance)
Connectivity: ExaSAN SW16-V3 switch for high-speed SAN
2-Workstation Integration: Accusys Z2M PCIe cards for 32 Gb/s connectivity File
System: Bluewhale BWFS SAN filesystem for efficient data management
3-Gateway: Hyperminds Inc. gateway for connecting additional 10 GigE and 1 GigE
clients