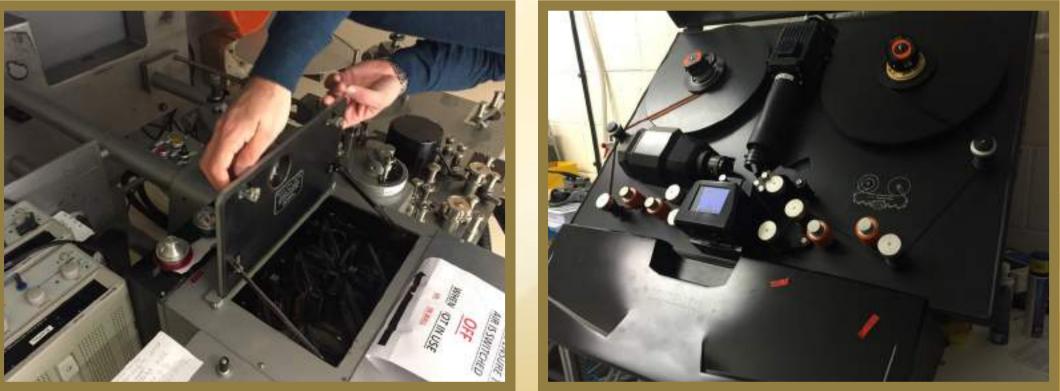

# **Technodyna's High-Performance Workflow Solution for Film Restoration**

**About Technodyna:** 

Technodyna is a media technology solutions provider based in Egypt, offering workflow design, implementation, and consultancy services to broadcasters, post houses, and media archives operating in the MENA region. Their engineering team possesses extensive experience in both the technical and operational aspects of media and film workflows.