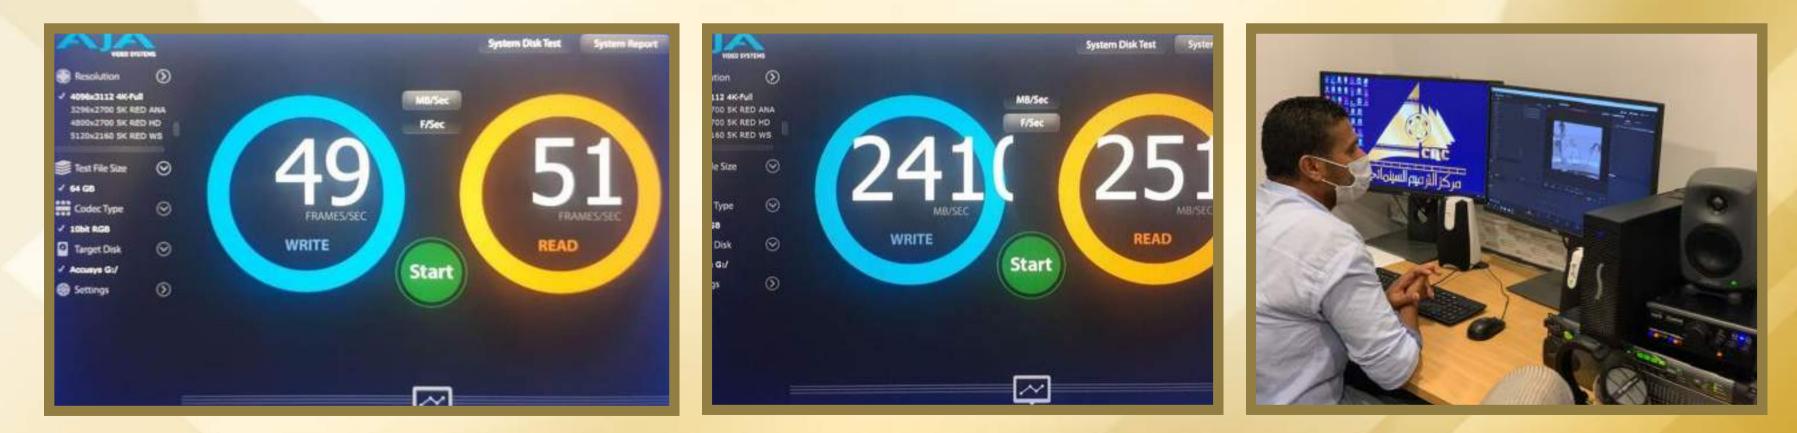

# **Single Workstation Performance:**

a.Write: 2410 MB/s (49 fps for Full Frame 4K 4096x3112) o Read: 2514 MB/s (51 fps for Full Frame **b.4K 4096x3112**) c.Overall System Performance: o Sustained performance: Close to 9000 MB/s when all workstations were tested simultaneously