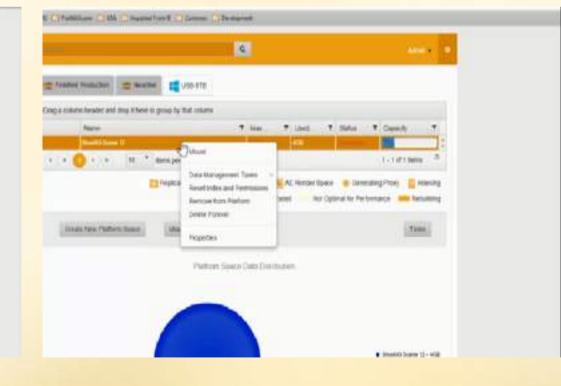

### Manage Your Content Velocity

Platform has built-in indexing and metadata management so you can easily find, preview tag and organize your assets with ease.

## Archive Pump Up the Volume

The entire Platform Family line has fully integrated Backup and Archival functionality so you can easily copy projects and media to LTO.