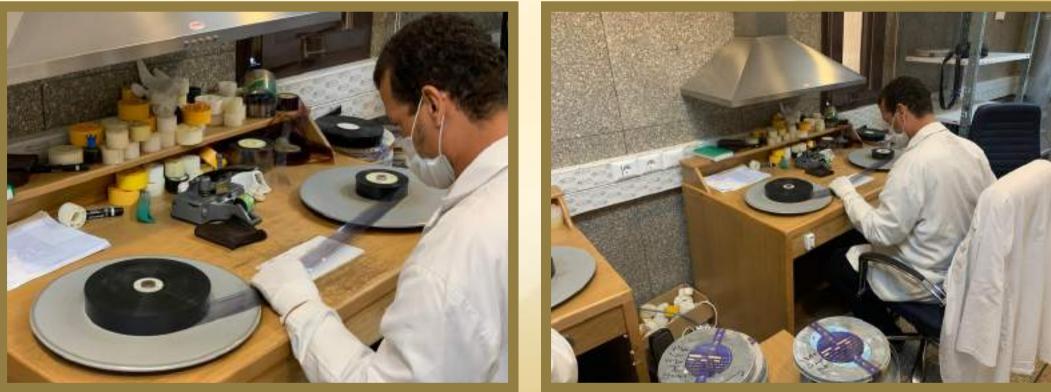

# **Client's System Archive**

**Sequences Implemented as follows:** 

- 1- Quick notes immediately applied after receiving the memory cards.
- 2- Numbering with dates, days & events if happens.
- **3-** Transferring the material with Meta Data.
- 4- Logging the material as proper as it should be.
- 5-Ingesting the material in files as work flow rises.
- 6- Encoding material for later usage.
- 7- Converting material if needed.
- 8- Use key words for search engine use.
- 9- Duplicate the final file on date of the archive. **10-Apply safety.**