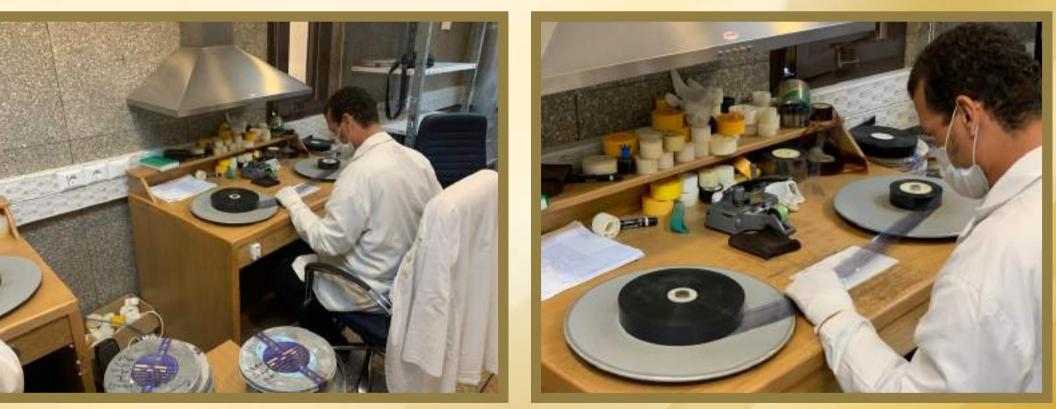

# **Client's System Archive**

**Sequences Implemented as follows:** 

- 1- Quick notes immediately applied after receiving the memory cards.
- 2- Numbering with dates, days & events if happens.
- **3-** Transferring the material with Meta Data.
- 4- Logging the material as proper as it should be.
- 5-Ingesting the material in files as work flow rises.
- 6- Encoding material for later usage.
- 7- Converting material if needed.
- 8- Use key words for search engine use.
- 9- Duplicate the final file on date of the archive. **10-Apply safety.**