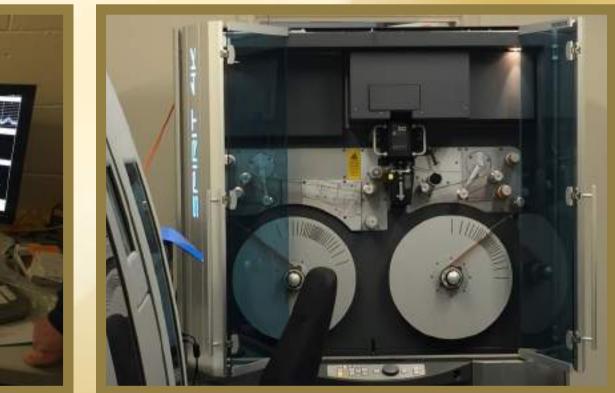

# **Technodyna's High-Performance Workflow Solution for Film Restoration**

**About Technodyna:** 

Technodyna is a media technology solutions provider based in Egypt, offering workflow design, implementation, and consultancy services to broadcasters, post houses, and media archives operating in the MENA region. Their engineering team possesses extensive experience in both the technical and operational aspects of media and film workflows.

### **The Challenge:**

Technodyna faced a critical challenge when a new film restoration center approached them with demanding requirements: **1.Deliver 6 concurrent 4K DPX streams (each stream requiring 1250 MB/s)** 2.Achieve a total sustained performance of 8000 MB/s (64,000 Mbps)

# **Single Workstation Performance:**

a.Write: 2410 MB/s (49 fps for Full Frame 4K 4096x3112) o Read: 2514 MB/s (51 fps for Full Frame **b.4K 4096x3112**) c.Overall System Performance: o Sustained performance: Close to 9000 MB/s when all workstations were tested simultaneously