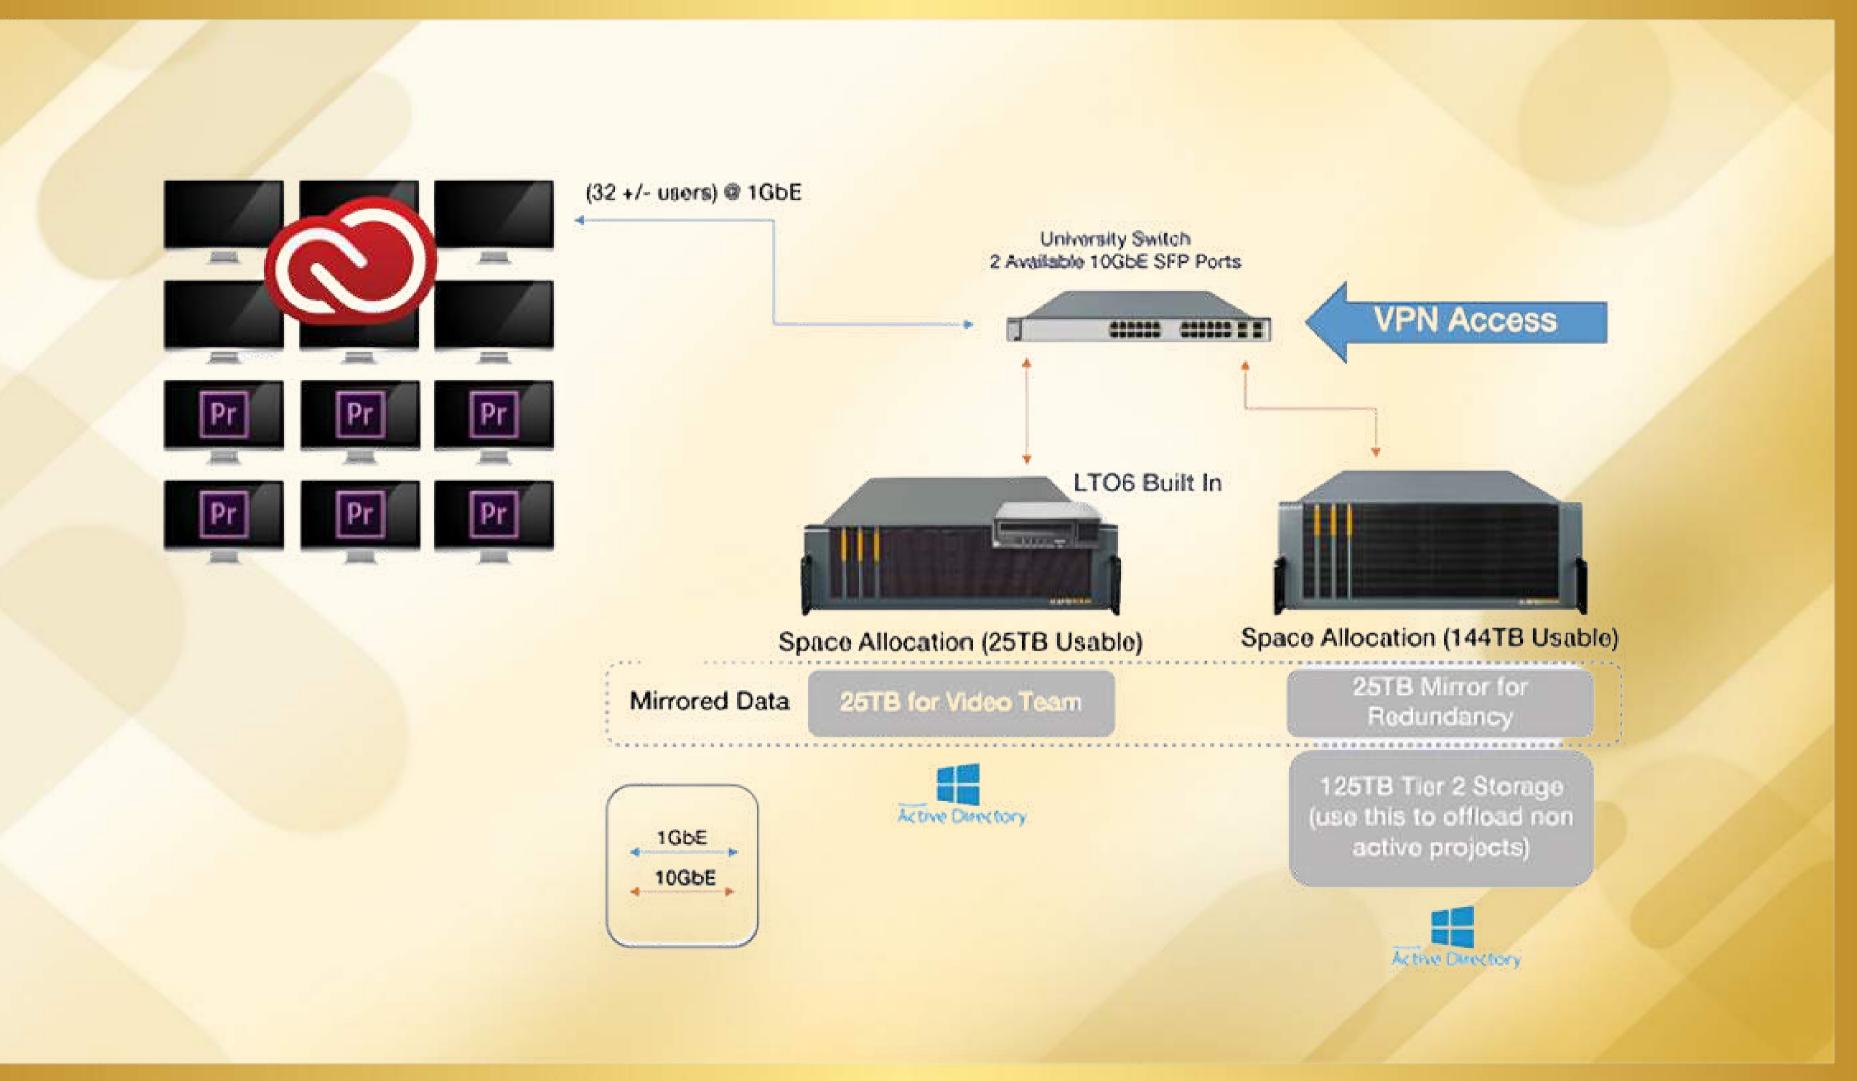

### **The Challenge:**

Technodyna faced a critical challenge when a new film restoration center approached them with demanding requirements: **1.Deliver 6 concurrent 4K DPX streams (each stream requiring 1250 MB/s)** 2.Achieve a total sustained performance of 8000 MB/s (64,000 Mbps)

**3.Enable any of the 3 workstations to handle 2 concurrent real-time streams** simultaneously **4.Provide 500 TB of storage capacity 5.Implement the solution within the allocated budget of approximately** \$400,000 for storage and related equipment, which was part of a total project budget of \$1,100,000These requirements were particularly challenging given the cost-sensitive market in which Technodyna operates.

**The Solution: Accusys ExaSAN** After extensive market research, Technodyna chose Accusys as their main storage provider. The solution included:

1- 4 x Accusys A16S3-PS storage chassis ExaSAN SW16-V3 2- switch Accusys Z2M PCIe workstation cards for 32 Gb/s connectivity **3-Bluewhale BWFS SAN filesystem** 

# **Key Components:**

1-Storage: Accusys Al6S3-PS chassis (each capable of 2500 MB/s performance)
Connectivity: ExaSAN SW16-V3 switch for high-speed SAN
2-Workstation Integration: Accusys Z2M PCIe cards for 32 Gb/s connectivity File
System: Bluewhale BWFS SAN filesystem for efficient data management
3-Gateway: Hyperminds Inc. gateway for connecting additional 10 GigE and 1 GigE
clients

# **The Benefits**

1-Exceeded Performance Requirements: Achieved over 9000 MB/s sustained performance, surpassing the client's 8000 MB/s requirement by more than 10%. Cost-Effective: Met the client's budget constraints while delivering superior performance.

1-Scalability: The solution easily accommodated the 500 TB storage requirement.

2-Flexibility: Successfully integrated high-end workstations (HP Z8) and specialized software (Phoenix, PFClean, DaVinci Resolve). 3- Efficient Design: Compact solution with minimal hardware, resulting in lower power consumption and reduced running costs.